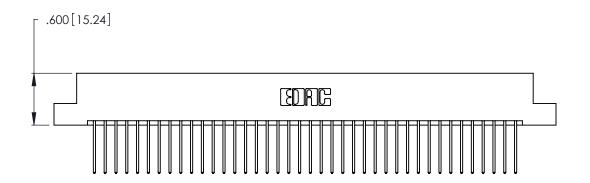

Card Slot Accepts .054 [1.37] to .070 [1.78] Thick P.C. Board .330 [8.38] Card Slot .160 [4.07] Point of Contact

INSULATOR MATERIAL: THERMOPLASTIC POLYESTER, UL 94V-0 CONTACT MATERIAL; COPPER, NICKEL, TIN\_ALLOY CA-725