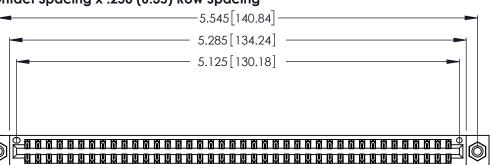

<u>Contact Dimensions:</u>
540-Wire Wrap .025 Sq. (0.64 Sq.) - Tail LG. =.560 (14.22)
.125 (3.18) Contact Spacing x .250 (6.35) Row Spacing

.370 [9.4]

THIS IS A C.A.D. GENERATED DRAWING DO NOT MAKE MANUAL REVISIONS TO MASTER.