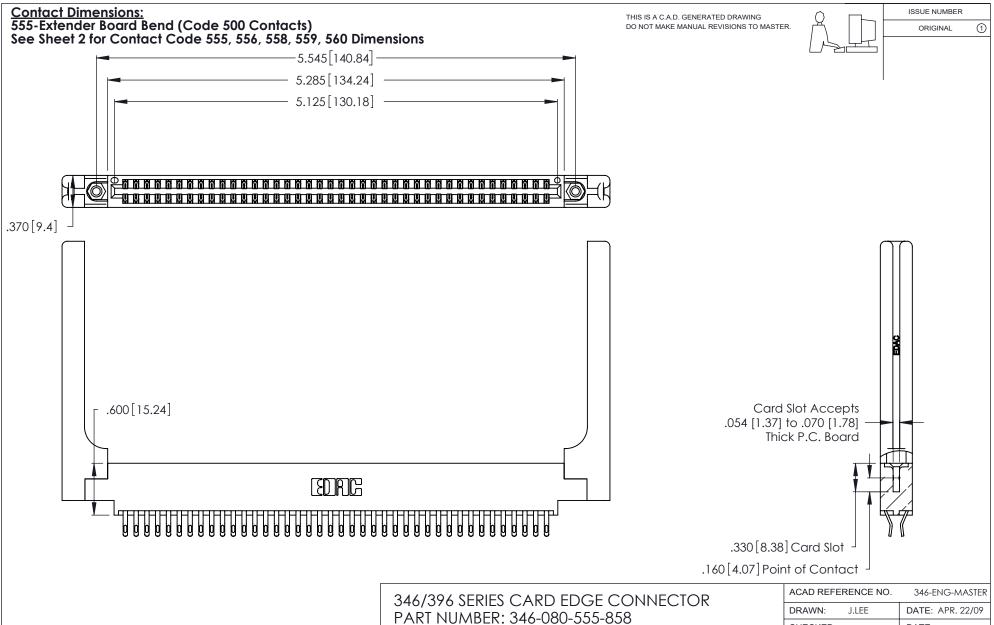

INSULATOR MATERIAL: THERMOPLASTIC POLYESTER, UL 94V-0 CONTACT MATERIAL; COPPER, NICKEL, TIN ALLOY CA-725

CONTACT PLATING: GOLD ON THE MATING AREA, TIN-LEAD ON THE CONTACT TAILS, NICKEL UNDERPLATE

| 346/396 SERIES CARD EDGE CONNECTO | R |
|-----------------------------------|---|
| PART NUMBER: 346-080-555-858      |   |