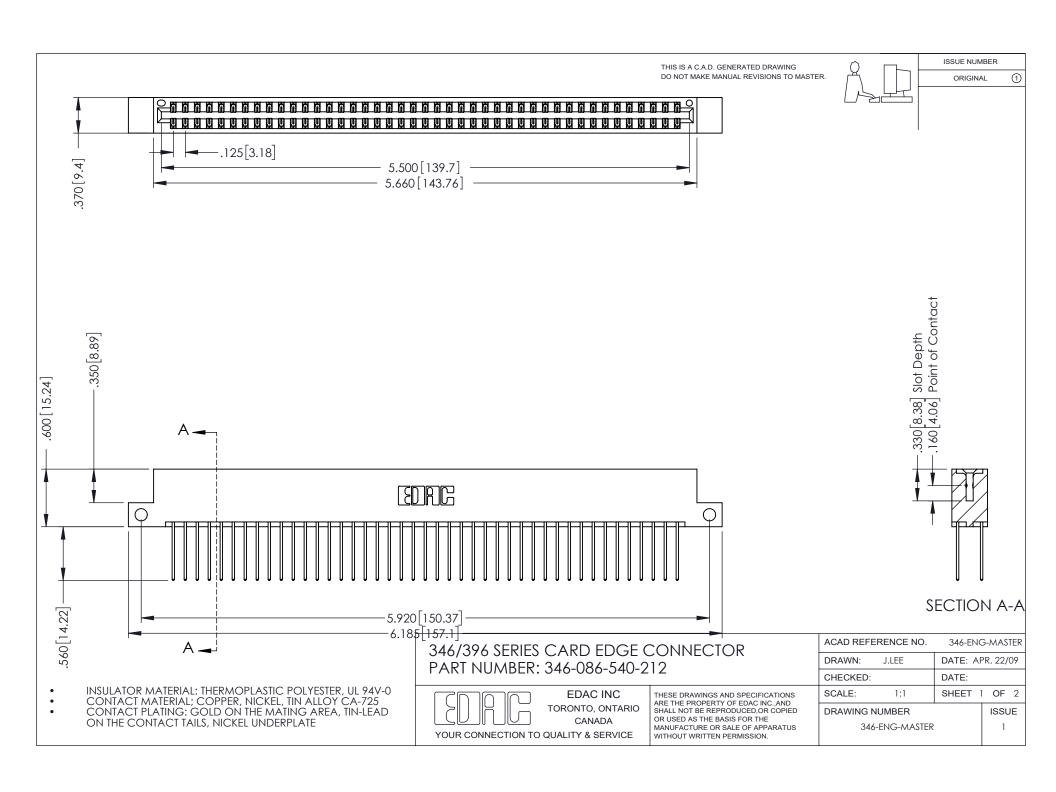

## **Contact Code 556**

INSULATOR MATERIAL: THERMOPLASTIC POLYESTER, UL 94V-0 CONTACT MATERIAL; COPPER, NICKEL, TIN ALLOY CA-725 CONTACT PLATING: GOLD ON THE MATING AREA, TIN-LEAD

ON THE CONTACT TAILS, NICKEL UNDERPLATE

## 346/396 SERIES CARD EDGE CONNECTOR CONTACT CODE 555,556,558,559,560 DIMENSIONS

YOUR CONNECTION TO QUALITY & SERVICE

**EDAC INC** TORONTO, ONTARIO CANADA

THESE DRAWINGS AND SPECIFICATIONS ARE THE PROPERTY OF EDAC INC.,AND SHALL NOT BE REPRODUCED, OR COPIED OR USED AS THE BASIS FOR THE MANUFACTURE OR SALE OF APPARATUS WITHOUT WRITTEN PERMISSION.