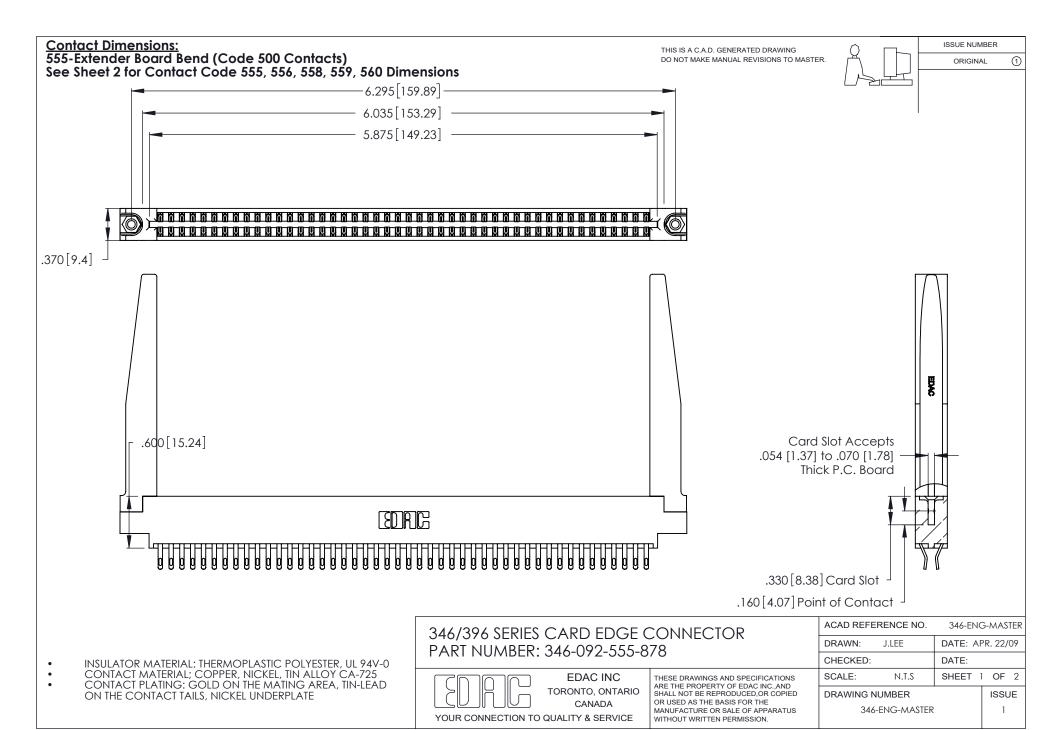

THIS IS A C.A.D. GENERATED DRAWING DO NOT MAKE MANUAL REVISIONS TO MASTER.



ISSUE NUMBER

ORIGINAL

1



**Contact Code 555** 

Contact Code 556



**Contact Code 558** 

**Contact Code 559** 

Contact Code 560

INSULATOR MATERIAL: THERMOPLASTIC POLYESTER, UL 94V-0 CONTACT MATERIAL; COPPER, NICKEL, TIN ALLOY CA-725 CONTACT PLATING: GOLD ON THE MATING AREA, TIN-LEAD

ON THE CONTACT TAILS, NICKEL UNDERPLATE

346/396 SERIES CARD EDGE CONNECTOR CONTACT CODE 555,556,558,559,560 DIMENSIONS

YOUR CONNECTION TO QUALITY & SERVICE

**EDAC INC** TORONTO, ONTARIO CANADA

THESE DRAWINGS AND SPECIFICATIONS ARE THE PROPERTY OF EDAC INC.,AND SHALL NOT BE REPRODUCED, OR COPIED OR USED AS THE BASIS FOR THE MANUFACTURE OR SALE OF APPARATUS WITHOUT WRITTEN PERMISSION.

|  | ACAD REFERENCE NO. | 346-ENG-MA