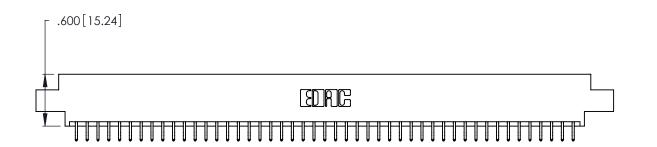

346/396 SERIES CARD EDGE CONNECTOR PART NUMBER: 346-094-556-802

YOUR CONNECTION TO QUALITY & SERVICE

**EDAC INC** TORONTO, ONTARIO CANADA

THESE DRAWINGS AND SPECIFICATIONS ARE THE PROPERTY OF EDAC INC., AND SHALL NOT BE REPRODUCED, OR COPIED OR USED AS THE BASIS FOR THE MANUFACTURE OR SALE OF APPARATUS WITHOUT WRITTEN PERMISSION.

ISSUE NUMBER

ORIGINAL

1

INSULATOR MATERIAL: THERMOPLASTIC POLYESTER, UL 94V-0 CONTACT MATERIAL; COPPER, NICKEL, TIN ALLOY CA-725

CONTACT PLATING: GOLD ON THE MATING AREA, TIN-LEAD ON THE CONTACT TAILS, NICKEL UNDERPLATE