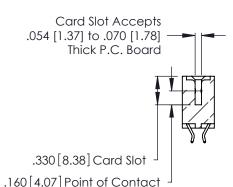

Contact Dimensions:
556-Extender Board Bend (Code 520 Contacts)
See Sheet 2 for Contact Code 555, 556, 558, 559, 560 Dimensions

THIS IS A C.A.D. GENERATED DRAWING DO NOT MAKE MANUAL REVISIONS TO MASTER.

THIS IS A C.A.D. GENERATED DRAWING DO NOT MAKE MANUAL REVISIONS TO MASTER.

ISSUE NUMBER

ORIGINAL

1

**Contact Code 555** 

Contact Code 556

**Contact Code 558** 

**Contact Code 559** 

**Contact Code 560** 

INSULATOR MATERIAL: THERMOPLASTIC POLYESTER, UL 94V-0 CONTACT MATERIAL; COPPER, NICKEL, TIN ALLOY CA-725 CONTACT PLATING: GOLD ON THE MATING AREA, TIN-LEAD

ON THE CONTACT TAILS, NICKEL UNDERPLATE

346/396 SERIES CARD EDGE CONNECTOR CONTACT CODE 555,556,558,559,560 DIMENSIONS

YOUR CONNECTION TO QUALITY & SERVICE

**EDAC INC** TORONTO, ONTARIO CANADA

THESE DRAWINGS AND SPECIFICATIONS ARE THE PROPERTY OF EDAC INC.,AND SHALL NOT BE REPRODUCED, OR COPIED OR USED AS THE BASIS FOR THE MANUFACTURE OR SALE OF APPARATUS WITHOUT WRITTEN PERMISSION.