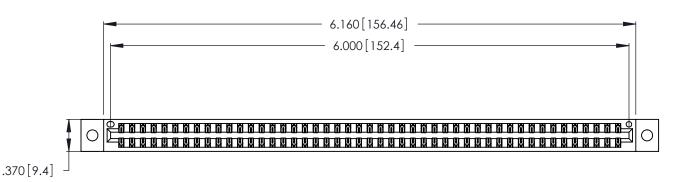

346/396 SERIES CARD EDGE CONNECTOR PART NUMBER: 346-094-556-802

YOUR CONNECTION TO QUALITY & SERVICE

**EDAC INC** TORONTO, ONTARIO CANADA

THESE DRAWINGS AND SPECIFICATIONS ARE THE PROPERTY OF EDAC INC., AND SHALL NOT BE REPRODUCED, OR COPIED OR USED AS THE BASIS FOR THE MANUFACTURE OR SALE OF APPARATUS WITHOUT WRITTEN PERMISSION.

ISSUE NUMBER

ORIGINAL

1

INSULATOR MATERIAL: THERMOPLASTIC POLYESTER, UL 94V-0 CONTACT MATERIAL; COPPER, NICKEL, TIN ALLOY CA-725

CONTACT PLATING: GOLD ON THE MATING AREA, TIN-LEAD ON THE CONTACT TAILS, NICKEL UNDERPLATE