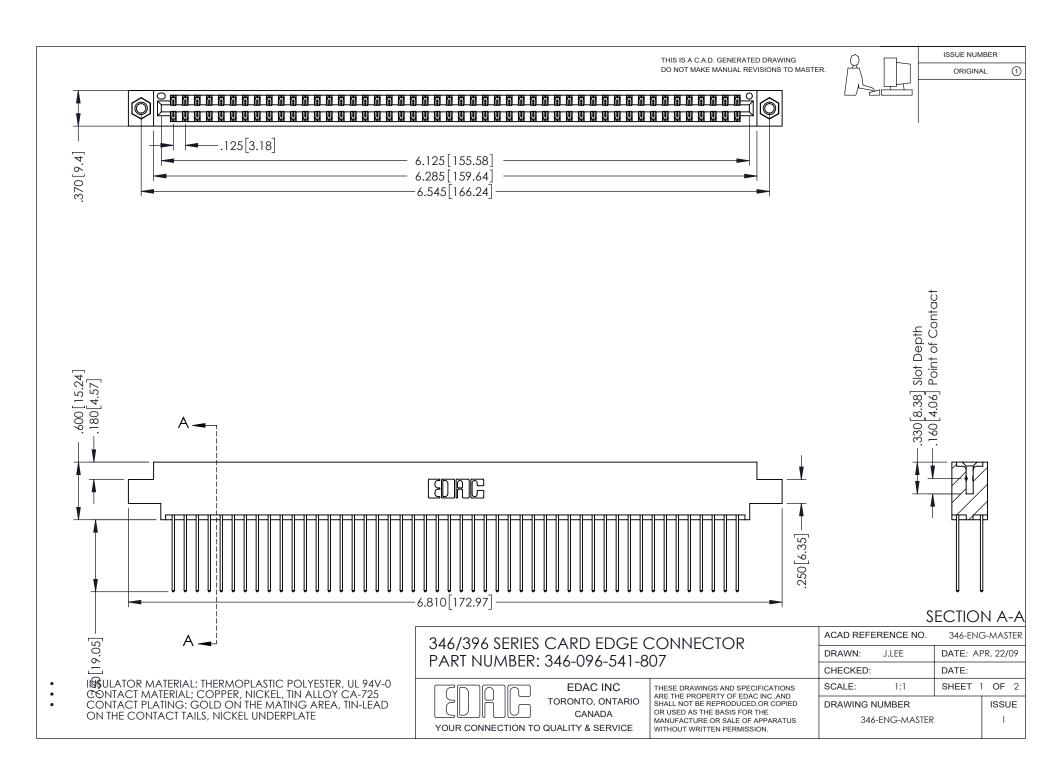

## **Contact Code 556**

INSULATOR MATERIAL: THERMOPLASTIC POLYESTER, UL 94V-0 CONTACT MATERIAL; COPPER, NICKEL, TIN ALLOY CA-725 CONTACT PLATING: GOLD ON THE MATING AREA, TIN-LEAD

ON THE CONTACT TAILS, NICKEL UNDERPLATE

## 346/396 SERIES CARD EDGE CONNECTOR CONTACT CODE 555,556,558,559,560 DIMENSIONS

YOUR CONNECTION TO QUALITY & SERVICE

**EDAC INC** TORONTO, ONTARIO CANADA

THESE DRAWINGS AND SPECIFICATIONS ARE THE PROPERTY OF EDAC INC.,AND SHALL NOT BE REPRODUCED, OR COPIED OR USED AS THE BASIS FOR THE MANUFACTURE OR SALE OF APPARATUS WITHOUT WRITTEN PERMISSION.