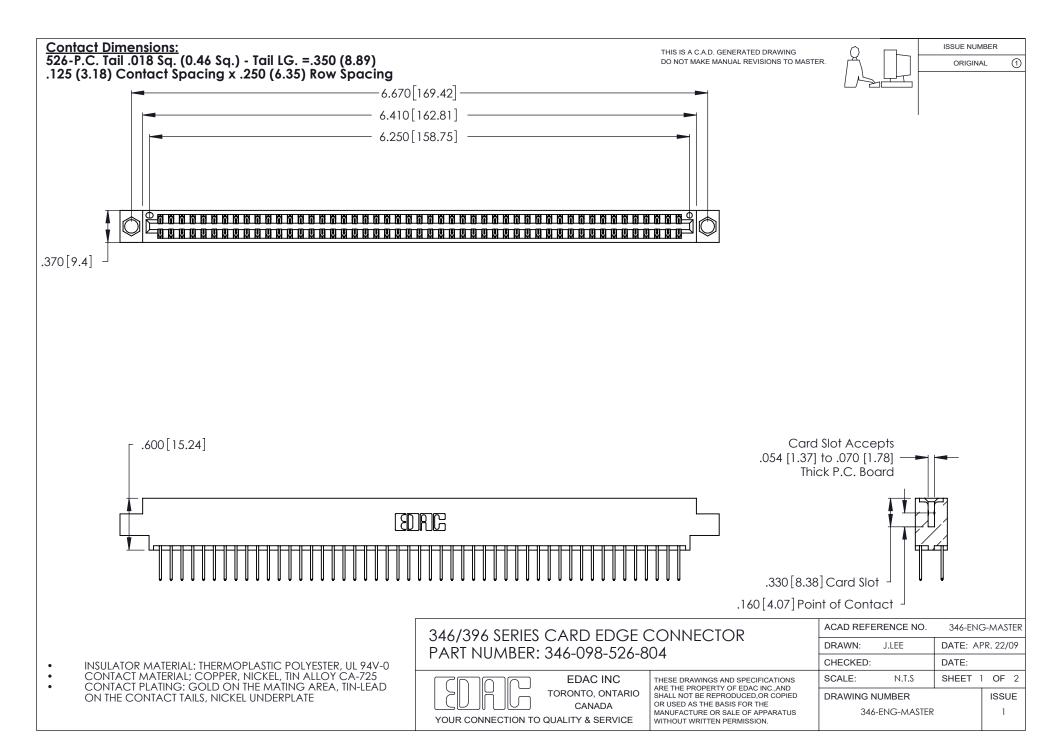

THIS IS A C.A.D. GENERATED DRAWING DO NOT MAKE MANUAL REVISIONS TO MASTER.

ISSUE NUMBER

ORIGINAL

1

**Contact Code 555** 

Contact Code 556

**Contact Code 558** 

**Contact Code 559** 

Contact Code 560

INSULATOR MATERIAL: THERMOPLASTIC POLYESTER, UL 94V-0 CONTACT MATERIAL; COPPER, NICKEL, TIN ALLOY CA-725 CONTACT PLATING: GOLD ON THE MATING AREA, TIN-LEAD

ON THE CONTACT TAILS, NICKEL UNDERPLATE

346/396 SERIES CARD EDGE CONNECTOR CONTACT CODE 555,556,558,559,560 DIMENSIONS

YOUR CONNECTION TO QUALITY & SERVICE

**EDAC INC** TORONTO, ONTARIO CANADA

THESE DRAWINGS AND SPECIFICATIONS ARE THE PROPERTY OF EDAC INC.,AND SHALL NOT BE REPRODUCED, OR COPIED OR USED AS THE BASIS FOR THE MANUFACTURE OR SALE OF APPARATUS WITHOUT WRITTEN PERMISSION.