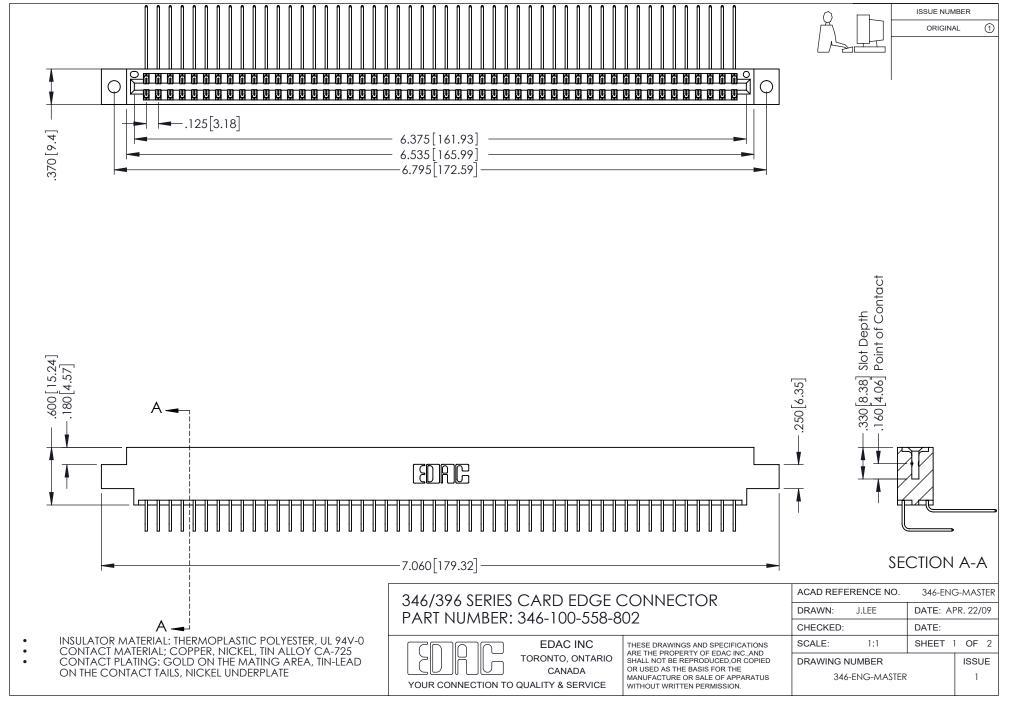

## **Contact Code 556**

INSULATOR MATERIAL: THERMOPLASTIC POLYESTER, UL 94V-0 CONTACT MATERIAL; COPPER, NICKEL, TIN ALLOY CA-725 CONTACT PLATING: GOLD ON THE MATING AREA, TIN-LEAD

ON THE CONTACT TAILS, NICKEL UNDERPLATE

## 346/396 SERIES CARD EDGE CONNECTOR CONTACT CODE 555,556,558,559,560 DIMENSIONS

YOUR CONNECTION TO QUALITY & SERVICE

**EDAC INC** TORONTO, ONTARIO CANADA

THESE DRAWINGS AND SPECIFICATIONS ARE THE PROPERTY OF EDAC INC.,AND SHALL NOT BE REPRODUCED, OR COPIED OR USED AS THE BASIS FOR THE MANUFACTURE OR SALE OF APPARATUS WITHOUT WRITTEN PERMISSION.