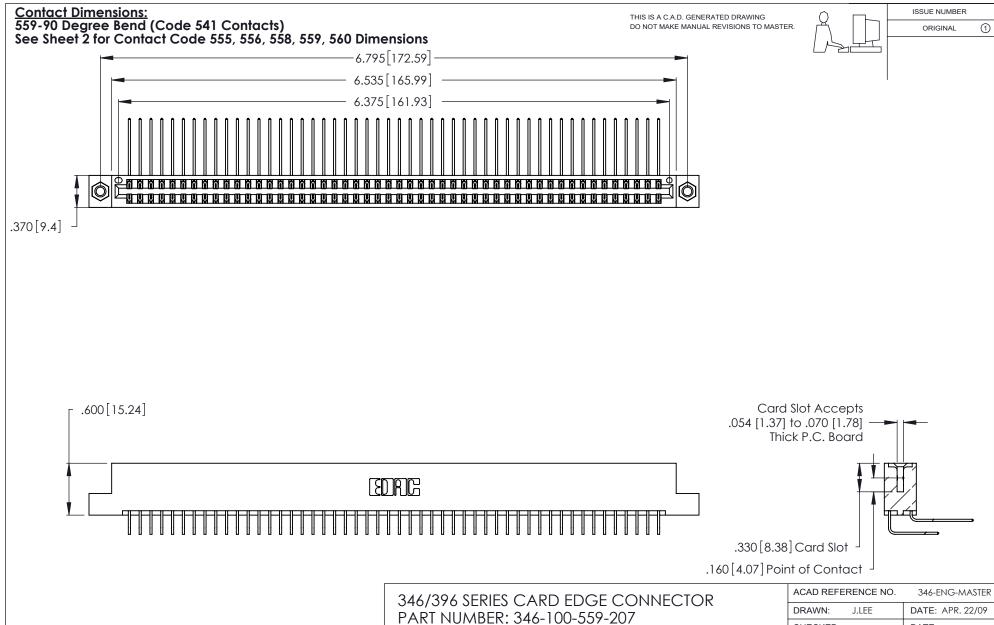

- INSULATOR MATERIAL: THERMOPLASTIC POLYESTER, UL 94V-0 CONTACT MATERIAL; COPPER, NICKEL, TIN ALLOY CA-725
- CONTACT PLATING: GOLD ON THE MATING AREA, TIN-LEAD ON THE CONTACT TAILS, NICKEL UNDERPLATE

| 346/396 SERIES CARD EDGE CONNECTOR |
|------------------------------------|
| PART NUMBER: 346-100-559-207       |

**EDAC INC** TORONTO, ONTARIO CANADA

THESE DRAWINGS AND SPECIFICATIONS ARE THE PROPERTY OF EDAC INC.,AND SHALL NOT BE REPRODUCED, OR COPIED OR USED AS THE BASIS FOR THE MANUFACTURE OR SALE OF APPARATUS WITHOUT WRITTEN PERMISSION.

| ACAD REFERENCE NO. |       | 346-ENG-MASTER   |
|--------------------|-------|------------------|
| DRAWN:             | J.LEE | DATE: APR. 22/09 |
| CHECKED:           |       | DATE:            |
| SCALE:             | N.T.S | SHEET 1 OF 2     |
| DRAWING N          | ISSUE |                  |
| 346                | 1     |                  |