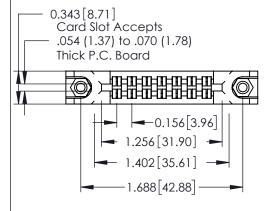

## **Contact Detail**

556-Extender Board Bend (Code 520 Contacts) .156 [3.96] Contact Spacing x .140 [3.56] Row Spacing

**See Accompanying Page for: Mounting Options** 

| 305 / 315 / 355 Card Edge Connector |  |
|-------------------------------------|--|
| Part Number: 355-014-556-278        |  |