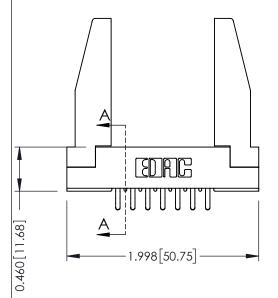

## **Mounting Option**

78-In-Line Card Guides

## **Contact Detail**

556-Extender Board Bend (Code 520 Contacts) .156 [3.96] Contact Spacing x .140 [3.56] Row Spacing





**See Accompanying Page for: Mounting Options** 

| 305 / 315 / 355 Card Edge Connector |  |
|-------------------------------------|--|
| Part Number: 355-014-556-278        |  |

YOUR CONNECTION TO QUALITY & SERVICE

|   | ACAD REFERENCE NO | 305 ENG MASTER    |
|---|-------------------|-------------------|
|   | DRAWN: J.LEE      | DATE: SEPT. 21/09 |
|   | CHECKED:          | DATE:             |
|   | SCALE: NTS        | SHEET 1 OF 2      |
| ) | DRAWING NUMBER    | ISSUE             |
|   | 305 Assembly      | 1                 |

0.090[2.29] Point of Contact

0.295[7.49] Card Slot

SECTION A-A