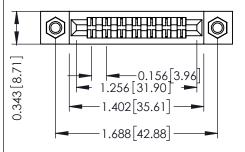

Mounting Option
M3-0.5 Metric Threaded Inserts

**Contact Detail** 

Wire Hole .087x.013(2.21x0.33) - Tail LG .282(7.16) .156 [3.96] Contact Spacing x .200 [5.08] Row Spacing THIS IS A C.A.D. GENERATED DRAWING
DO NOT MAKE MANUAL REVISIONS TO MAS