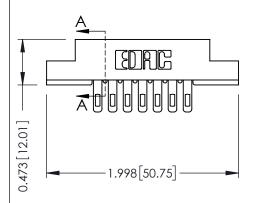

## SECTION A-A

307 ENG MASTER

DATE: AUG. 11/09

SHEET 1 OF 3

J.LEE

307 Assembly

NTS

| 307 / 357 Card Edge Connector<br>Part Number: 357-014-400-207 |                            |                                                                                                                                             | ACAD RI |
|---------------------------------------------------------------|----------------------------|---------------------------------------------------------------------------------------------------------------------------------------------|---------|
|                                                               |                            |                                                                                                                                             | DRAWN:  |
|                                                               |                            |                                                                                                                                             | CHECKE  |
|                                                               | EDAC INC                   | THESE DRAWINGS AND SPECIFICATIONS<br>ARE THE PROPERTY OF EDAC INC.,AND<br>SHALL NOT BE REPRODUCED,OR COPIED<br>OR USED AS THE BASIS FOR THE | SCALE:  |
|                                                               | TORONTO, ONTARIO<br>CANADA |                                                                                                                                             | DRAWING |