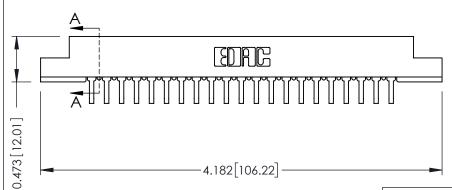

## SECTION A-A

.175 [4.45] Point of Contact (FROM BTM OF SLOT) Card Slot Accepts .054 [1.37] to .070 [1.78] Thick P.C. Board

**See Accompanying Pages for:** 

- **Contact Bend Details**
- **Mounting Options**

307 / 357 Card Edge Connector Part Number: 357-021-459-108

**EDAC INC** TORONTO, ONTARIO CANADA

THESE DRAWINGS AND SPECIFICATIONS ARE THE PROPERTY OF EDAC INC., AND SHALL NOT BE REPRODUCED, OR COPIED OR USED AS THE BASIS FOR THE MANUFACTURE OR SALE OF APPARATUS WITHOUT WRITTEN PERMISSION.