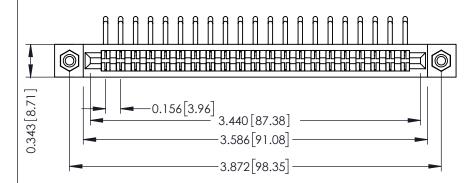

**Mounting Option** #4-40 Unified Threaded Inserts **Contact Detail** 

90 Degree Bend (Code 422 and 440 Contacts) .156 [3.96] Contact Spacing x .200 [5.08] Row Spacing

THIS IS A C.A.D. GENERATED DRAWING DO NOT MAKE MANUAL REVISIONS TO MASTER.

## SECTION A-A

.175 [4.45] Point of Contact (FROM BTM OF SLOT) Card Slot Accepts .054 [1.37] to .070 [1.78] Thick P.C. Board

**See Accompanying Pages for:** 

- **Contact Bend Details**
- **Mounting Options**

307 / 357 Card Edge Connector Part Number: 357-021-459-108

**EDAC INC** TORONTO, ONTARIO CANADA

THESE DRAWINGS AND SPECIFICATIONS ARE THE PROPERTY OF EDAC INC., AND SHALL NOT BE REPRODUCED, OR COPIED OR USED AS THE BASIS FOR THE MANUFACTURE OR SALE OF APPARATUS WITHOUT WRITTEN PERMISSION.