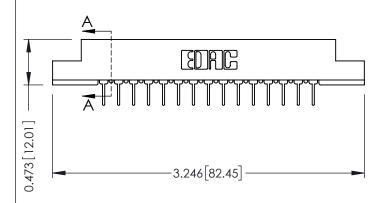

## SECTION A-A

.095 [2.41] Point of Contact (FROM BTM OF SLOT)

Card Slot Accepts .054 [1.37] to .070 [1.78] Thick P.C. Board

| 307 / 357 Card Edge Connector |  |
|-------------------------------|--|
| Part Number: 357-030-524-207  |  |