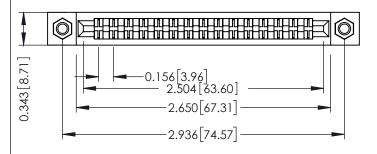

**Mounting Option** M3-0.5 Metric Threaded Inserts **Contact Detail** 

PC Tail .023x.013(0.58x0.33) - Tail LG=.213(5.41) .156 [3.96] Contact Spacing x .200 [5.08] Row Spacing

## SECTION A-A

.095 [2.41] Point of Contact (FROM BTM OF SLOT)

Card Slot Accepts .054 [1.37] to .070 [1.78] Thick P.C. Board

| 307 / 357 Card Edge Connector |  |
|-------------------------------|--|
| Part Number: 357-030-524-207  |  |