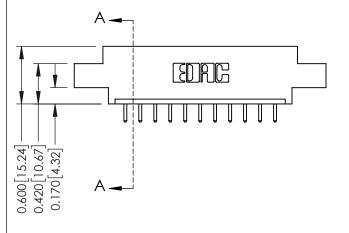

## **Mounting Option** 02-.128 (3.25) Dia. Mounting Holes - 0.370[9.40] Card Slot Accepts .054 [1.37] to .070 [1.78] Thick P.C. Board -0.156[3.96] 1.880 [47.75] 2.026 [51.46]

**Contact Detail** 

520-P.C. Tail .030x.018(0.76x0.46) - Tail LG=.175(4.45) .156 [3.96] Contact Spacing x .200 [5.08] Row Spacing