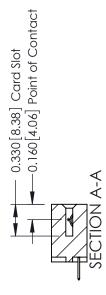

## **Mounting Option** 02-.128 (3.25) Dia. Mounting Holes - 0.370[9.40] Card Slot Accepts .054 [1.37] to .070 [1.78] Thick P.C. Board -0.156[3.96] 1.880 [47.75] 2.026 [51.46]

**Contact Detail** 

520-P.C. Tail .030x.018(0.76x0.46) - Tail LG=.175(4.45) .156 [3.96] Contact Spacing x .200 [5.08] Row Spacing