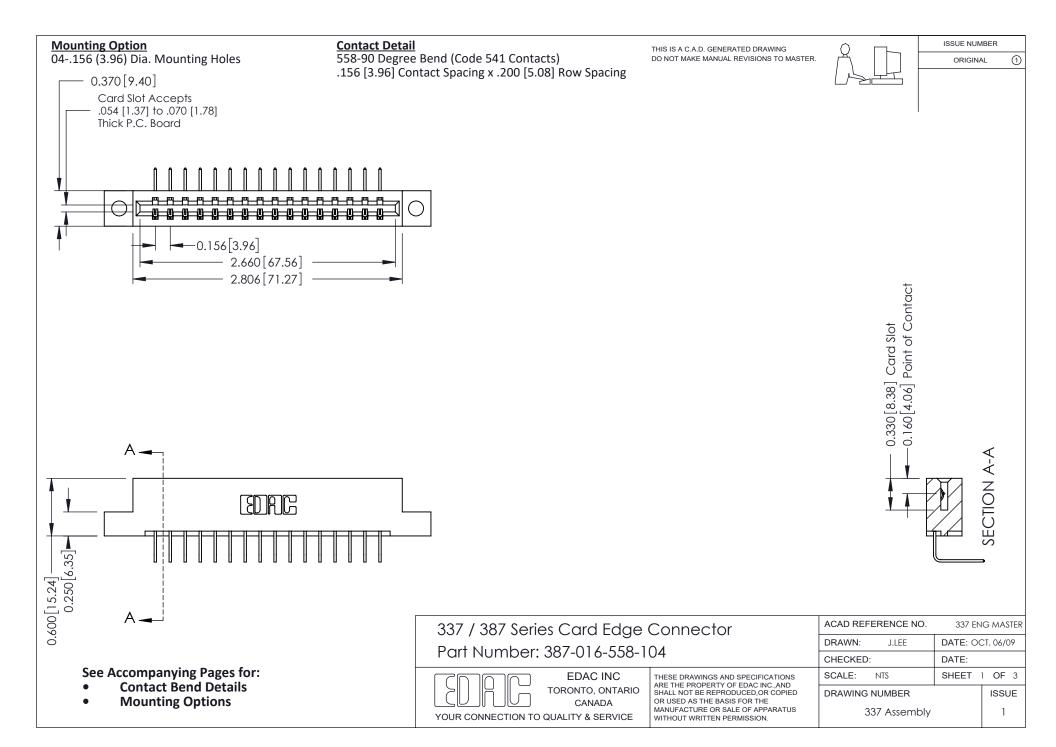

ISSUE NUMBER

ORIGINAL

1

| 337 / 387 Series Card Edge Connector<br>Contact Bend Detail           |                                                                                                                                                                                                  | ACAD REFERENCE NO. 337 E |                  | G MASTER      |
|-----------------------------------------------------------------------|--------------------------------------------------------------------------------------------------------------------------------------------------------------------------------------------------|--------------------------|------------------|---------------|
|                                                                       |                                                                                                                                                                                                  | DRAWN: J.LEE             | DATE: OCT. 06/09 |               |
|                                                                       |                                                                                                                                                                                                  | CHECKED: DATE:           |                  |               |
| EDAC INC TORONTO, ONTARIO CANADA YOUR CONNECTION TO QUALITY & SERVICE | THESE DRAWINGS AND SPECIFICATIONS ARE THE PROPERTY OF EDAC INC.,AND SHALL NOT BE REPRODUCED, OR COPIED OR USED AS THE BASIS FOR THE MANUFACTURE OR SALE OF APPARATUS WITHOUT WRITTEN PERMISSION. | SCALE: NTS               | SHEET            | 2 <b>OF</b> 3 |
|                                                                       |                                                                                                                                                                                                  | DRAWING NUMBER           |                  | ISSUE         |
|                                                                       |                                                                                                                                                                                                  | 337 Assembly             |                  | 1             |