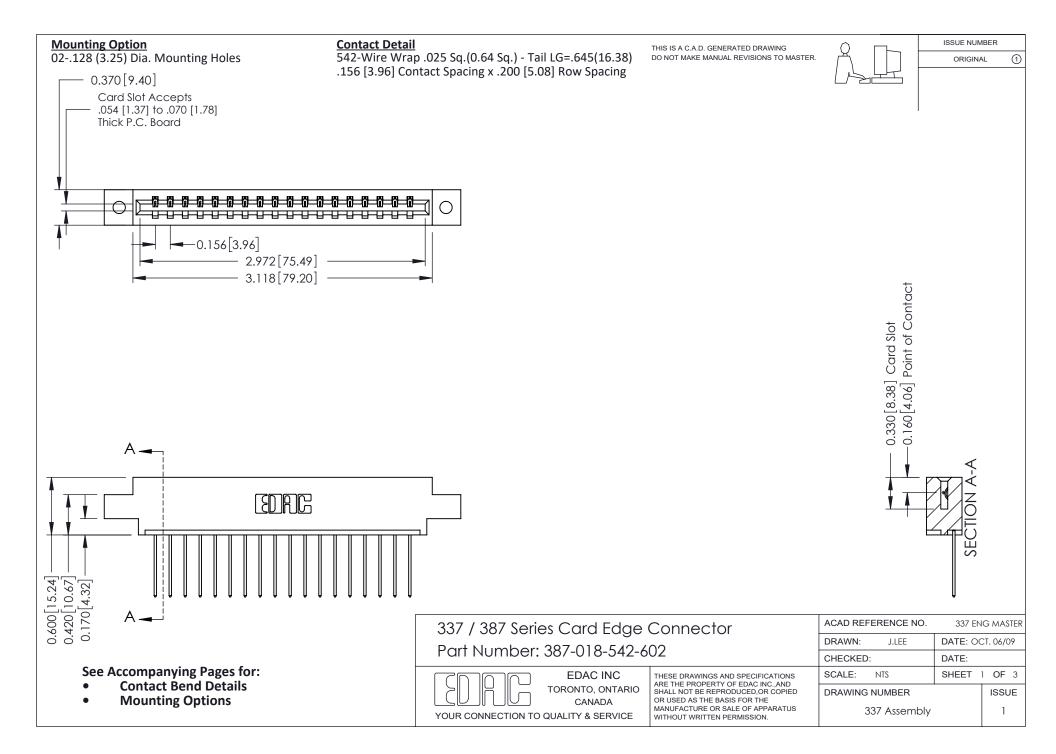

ISSUE NUMBER

ORIGINAL

1



| 337 / 387 Series Card Edge Connector<br>Contact Bend Detail           |                                                                                                                                                                                                  | ACAD REFERENCE NO. 337 E |                  | G MASTER      |
|-----------------------------------------------------------------------|--------------------------------------------------------------------------------------------------------------------------------------------------------------------------------------------------|--------------------------|------------------|---------------|
|                                                                       |