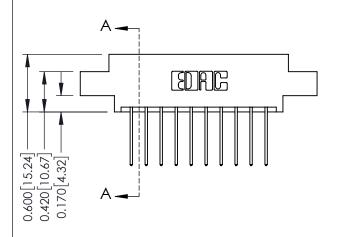

## **Mounting Option**

04-.156 (3.96) Dia. Mounting Holes

**Contact Detail** 

540-Wire Wrap .025 Sq.(0.64 Sq.) - Tail LG=.560(14.22) .156 [3.96] Contact Spacing x .200 [5.08] Row Spacing

THIS IS A C.A.D. GENERATED DRAWING DO NOT MAKE MANUAL REVISIONS TO MASTER.