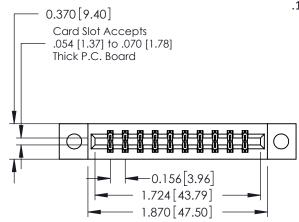

## **See Accompanying Pages for:**

- **Contact Bend Details**
- **Mounting Options**

| 337 / 387 Series Card Edge Connector |
|--------------------------------------|
| Part Number: 387-020-540-804         |