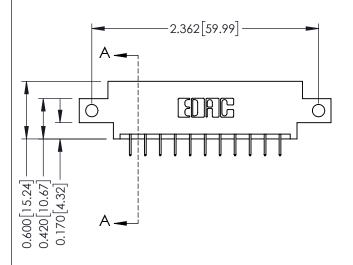

**Mounting Option** 

12-.128 (3.25) Dia. Side Mounting Holes

**Contact Detail** 

524-P.C. Tail .018 Sq.(0.46 Sq.) - Tail LG=.175(4.45) .156 [3.96] Contact Spacing x .200 [5.08] Row Spacing

THIS IS A C.A.D. GENERATED DRAWING DO NOT MAKE MANUAL REVISIONS TO MASTER.

ISSUE NUMBER

ORIGINAL

1

**See Accompanying Pages for:** 

- **Contact Bend Details**
- **Mounting Options**

| 337 / 387 Series Card Edge Connector |
|--------------------------------------|
| Part Number: 387-022-524-812         |