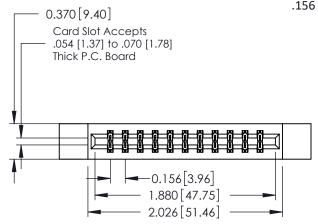

**Mounting Option** 

12-.128 (3.25) Dia. Side Mounting Holes

**Contact Detail** 

524-P.C. Tail .018 Sq.(0.46 Sq.) - Tail LG=.175(4.45) .156 [3.96] Contact Spacing x .200 [5.08] Row Spacing

THIS IS A C.A.D. GENERATED DRAWING DO NOT MAKE MANUAL REVISIONS TO MASTER.

ISSUE NUMBER

ORIGINAL

1

**See Accompanying Pages for:** 

- **Contact Bend Details**
- **Mounting Options**

| 337 / 387 Series Card Edge Connector |
|--------------------------------------|
| Part Number: 387-022-524-812         |