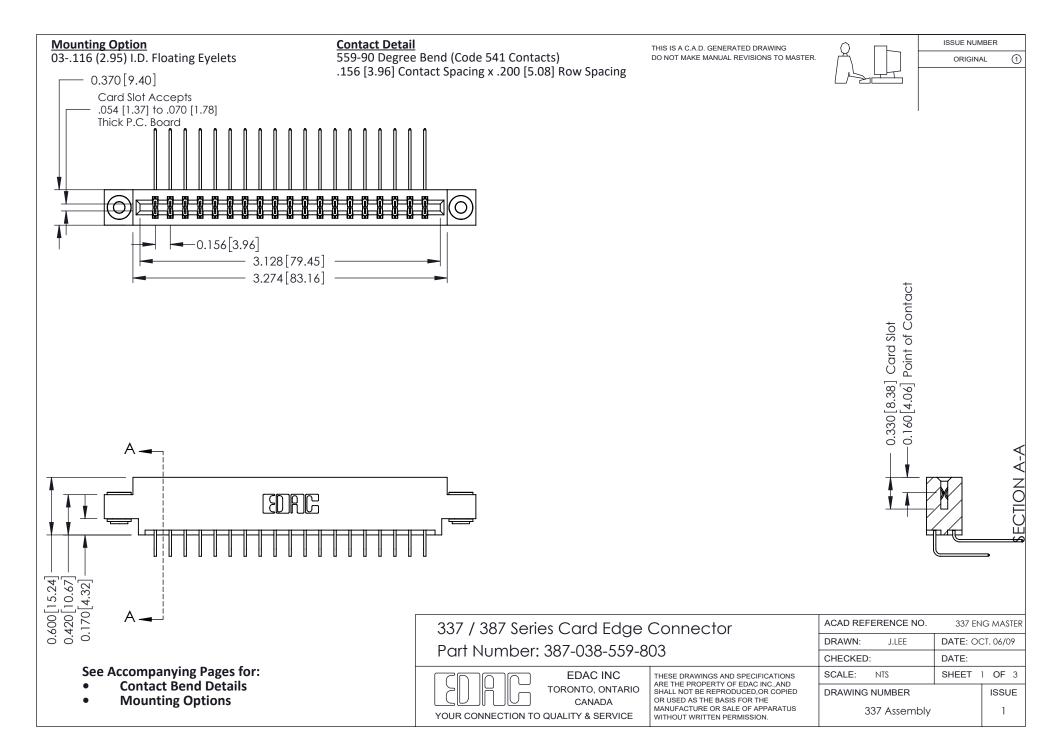

ISSUE NUMBER

ORIGINAL

1

| 337 / 387 Series Card Edge Connector<br>Contact Bend Detail           |                                                                                                                                                                                                  | ACAD REFERENCE NO. 337 E |                  | G MASTER      |
|-----------------------------------------------------------------------|--------------------------------------------------------------------------------------------------------------------------------------------------------------------------------------------------|--------------------------|------------------|---------------|
|                                                                       |                                                                                                                                                                                                  | DRAWN: J.LEE             | DATE: OCT. 06/09 |               |
|                                                                       |                                                                                                                                                                                                  | CHECKED:                 | CKED: DATE:      |               |
| EDAC INC TORONTO, ONTARIO CANADA YOUR CONNECTION TO QUALITY & SERVICE | THESE DRAWINGS AND SPECIFICATIONS ARE THE PROPERTY OF EDAC INC.,AND SHALL NOT BE REPRODUCED, OR COPIED OR USED AS THE BASIS FOR THE MANUFACTURE OR SALE OF APPARATUS WITHOUT WRITTEN PERMISSION. | SCALE: NTS               | SHEET            | 2 <b>OF</b> 3 |
|                                                                       |                                                                                                                                                                                                  | DRAWING NUMBER           |                  | ISSUE         |
|                                                                       |                                                                                                                                                                                                  | 337 Assembly             |                  | 1             |