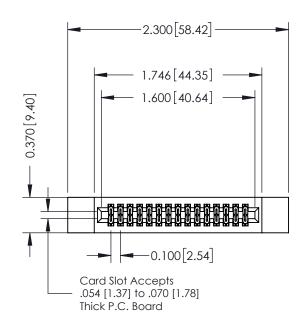

## **Mounting Option**

12-.128 (3.25) Dia. Side Mounting Holes

## **Contact Detail**

541-Wire Wrap .025 Sq.(0.64 Sq.) - Tail LG=.760(19.30) .100 [2.54] Contact Spacing x .200 [5.08] Row Spacing

YOUR CONNECTION TO QUALITY & SERVICE

THIS IS A C.A.D. GENERATED DRAWING



ISSUE NUMBER

ORIGINAL

SHEET 1 OF 3

342 Assembly





## **See Accompanying Pages for:**

- Contact Bend Details
- Mounting Options



THIS IS A C.A.D. GENERATED DRAWING DO NOT MAKE MANUAL REVISIONS TO MASTER. ISSUE NUMBER

ORIGINAL

1



| 342 / 392 Series Card Edge Connector<br>Contact Bend Detail |                                                                                                                                                                                                  | ACAD REFERENCE NO. 342 ENG MASTER |             |                  |        |
|-------------------------------------------------------------|--------------------------------------------------------------------------------------------------------------------------------------------------------------------------------------------------|----------------