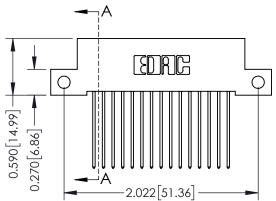

## **Mounting Option**

12-.128 (3.25) Dia. Side Mounting Holes

## **Contact Detail**

541-Wire Wrap .025 Sq.(0.64 Sq.) - Tail LG=.760(19.30) .100 [2.54] Contact Spacing x .200 [5.08] Row Spacing

YOUR CONNECTION TO QUALITY & SERVICE

THIS IS A C.A.D. GENERATED DRAWING



ISSUE NUMBER

ORIGINAL

SHEET 1 OF 3

342 Assembly





## **See Accompanying Pages for:**

- Contact Bend Details
- Mounting Options



THIS IS A C.A.D. GENERATED DRAWING DO NOT MAKE MANUAL REVISIONS TO MASTER. ISSUE NUMBER

ORIGINAL

1



| 342 / 392 Series Card Edge Connector<br>Contact Bend Detail |                                                                                                                                                                                                  | ACAD REFERENCE NO. 342 ENG MASTER |             |                  |        |
|-------------------------------------------------------------|--------------------------------------------------------------------------------------------------------------------------------------------------------------------------------------------------|------------------