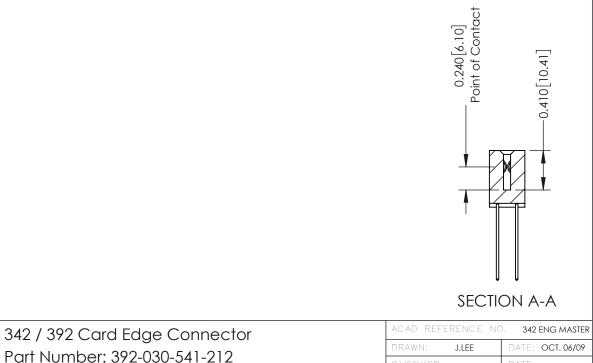

## **Contact Detail**

541-Wire Wrap .025 Sq.(0.64 Sq.) - Tail LG=.760(19.30) .100 [2.54] Contact Spacing x .200 [5.08] Row Spacing

YOUR CONNECTION TO QUALITY & SERVICE

THIS IS A C.A.D. GENERATED DRAWING

ISSUE NUMBER