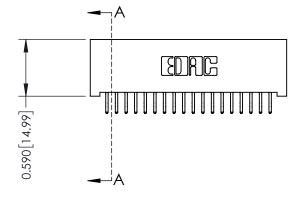

## 0.240 [6.10] Point of Contact 0.410[10.41] SECTION A-A

## **See Accompanying Pages for:**

- **Contact Bend Details**
- **Mounting Options**

| 342 / 392 Card Edge Connector |
|-------------------------------|
| Part Number: 392-036-556-201  |

YOUR CONNECTION TO QUALITY & SERVICE

342 ENG MASTER DATE: OCT. 06/09 J.LEE NTS SHEET 1 OF 3

342 Assembly

THIS IS A C.A.D. GENERATED DRAWING DO NOT MAKE MANUAL REVISIONS TO MASTER. ISSUE NUMBER

ORIGINAL

1



| 342 / 392 Series Card Edge Connector<br>Contact Bend Detail |                                                                                                                                   | ACAD REFERENCE NO. 342 ENG MASTER |             |          |          |
|-------------------------------------------------------------|------