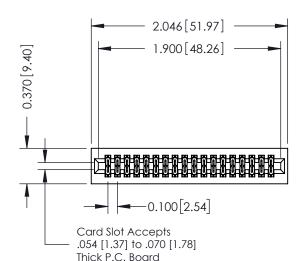

## 0.240 [6.10] Point of Contact 0.410[10.41] SECTION A-A

## **See Accompanying Pages for:**

- **Contact Bend Details**
- **Mounting Options**

| 342 / 392 Card Edge Connector |
|-------------------------------|
| Part Number: 392-036-556-201  |

YOUR CONNECTION TO QUALITY & SERVICE