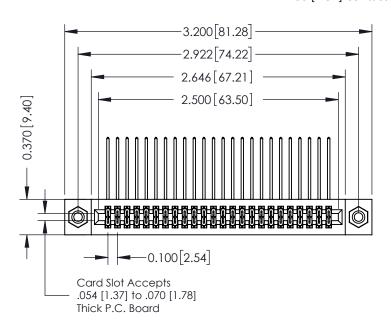

## **See Accompanying Pages for:**

- **Contact Bend Details**
- **Mounting Options**

| 342 / 392 Card Edge Connector |
|-------------------------------|
| Part Number: 392-048-559-208  |

YOUR CONNECTION TO QUALITY & SERVICE

|   | ACAD REFERENCE NO | 342 ENG MASTER   |  |  |  |
|---|-------------------|------------------|--|--|--|
|   | DRAWN: J.LEE      | DATE: OCT. 06/09 |  |  |  |
|   | CHECKED:          | DATE:            |  |  |  |
|   | SCALE: NTS        | SHEET 1 OF 3     |  |  |  |
| ) | DRAWING NUMBER    | ISSUE            |  |  |  |
|   | 342 Assembly      | 1                |  |  |  |