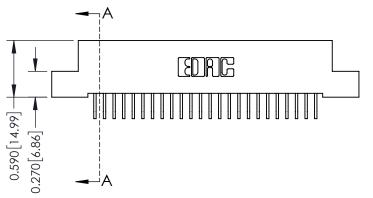

## **See Accompanying Pages for:**

- **Contact Bend Details**
- **Mounting Options**

| 342 / 392 Card Edge Connector |
|-------------------------------|
| Part Number: 392-048-559-208  |

YOUR CONNECTION TO QUALITY & SERVICE

|   | ACAD REFERENCE NO | 342 ENG MASTER   |  |  |  |
|---|-------------------|------------------|--|--|--|
|   | DRAWN: J.LEE      | DATE: OCT. 06/09 |  |  |  |
|   | CHECKED:          | DATE:            |  |  |  |
|   | SCALE: NTS        | SHEET 1 OF 3     |  |  |  |
| ) | DRAWING NUMBER    | ISSUE            |  |  |  |
|   | 342 Assembly      | 1                |  |  |  |