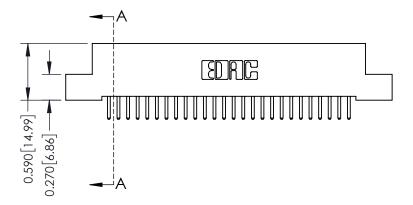

## **Mounting Option**

04-.156 (3.96) Dia. Mounting Holes

## **Contact Detail**

520-P.C. Tail .030x.018(0.76x0.46) - Tail LG=.185(4.70) .100 [2.54] Contact Spacing x .200 [5.08] Row Spacing







## **See Accompanying Pages for:**

- **Contact Bend Details**
- **Mounting Options**

342 / 392 Card Edge Connector Part Number: 392-052-520-204

YOUR CONNECTION TO QUALITY & SERVICE

| ACAD REFERENCE NO. 342 ENG MASTER |                  |  |  |  |
|-----------------------------------|------------------|--|--|--|
| DRAWN: J.LEE                      | DATE: OCT. 06/09 |  |  |  |
| CHECKED:                          | DATE:            |  |  |  |
| SCALE: NTS                        | SHEET 1 OF 3     |  |  |  |
| DRAWING NUMBER                    | ISSUE            |  |  |  |

342 Assembly

THIS IS A C.A.D. GENERATED DRAWING DO NOT MAKE MANUAL REVISIONS TO MASTER. ISSUE NUMBER

ORIGINAL

1



| 342 / 392 Series Card Edge Connector<br>Contact Bend Detail |