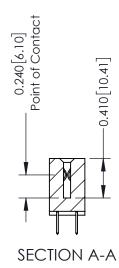

## **Contact Detail**

520-P.C. Tail .030x.018(0.76x0.46) - Tail LG=.185(4.70) .100 [2.54] Contact Spacing x .200 [5.08] Row Spacing