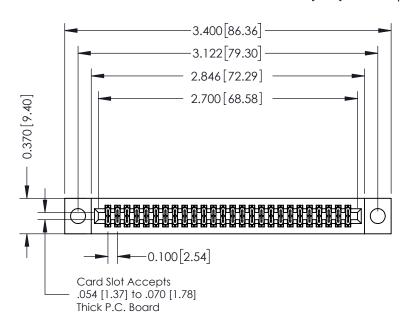

## **See Accompanying Pages for:**

- **Contact Bend Details**
- **Mounting Options**

342 / 392 Card Edge Connector Part Number: 392-052-520-204

YOUR CONNECTION TO QUALITY & SERVICE

| ACAD REFERENCE NO. 342 ENG MASTER |                  |  |  |  |
|-----------------------------------|------------------|--|--|--|
| DRAWN: J.LEE                      | DATE: OCT. 06/09 |  |  |  |
| CHECKED:                          | DATE:            |  |  |  |
| SCALE: NTS                        | SHEET 1 OF 3     |  |  |  |
| DRAWING NUMBER                    | ISSUE            |  |  |  |