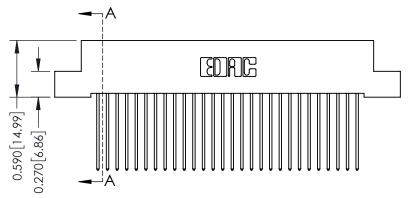

342 Assembly

THIS IS A C.A.D. GENERATED DRAWING DO NOT MAKE MANUAL REVISIONS TO MASTER. ISSUE NUMBER

ORIGINAL

1

| 342 / 392 Series Card Edge Connector<br>Contact Bend Detail |                                                                                                                                   | ACAD REFERENCE NO. 342 ENG MASTER |             |          |          |
|-------------------------------------------------------------|-----------------------------------------------------------------------------------------------------------------------------------|-----------------------------------|-------------|----------|----------|
|                                                             |                                                                                                                                   | DRAWN:                            | J.LEE       | DATE: OC | T. 06/09 |
|                                                             |                                                                                                                                   | CHECKED                           | ):          | DATE:    |          |
| EDAC INC                                                    | ARE THE PROPERTY OF EDAC INC.,AND SHALL NOT BE REPRODUCED,OR COPIED OR USED AS THE BASIS FOR THE MANUFACTURE OR SALE OF APPARATUS | SCALE:                            | NTS         | SHEET :  | 2 OF 3   |
| TORONTO, ONTARIO                                            |                                                                                                                                   | DRAWING                           | NUMBER      |          | ISSUE    |
| YOUR CONNECTION TO QUALITY & SERVICE                        |                                                                                                                                   | 3                                 | 42 Assembly |          | 1        |