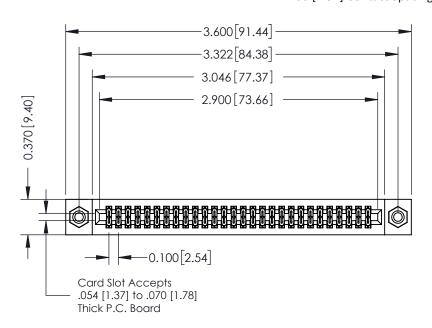

## **See Accompanying Pages for:**

- **Contact Bend Details**
- **Mounting Options**

| 342 / 392 Card Edge Connector |
|-------------------------------|
| Part Number: 392-056-541-208  |

YOUR CONNECTION TO QUALITY & SERVICE