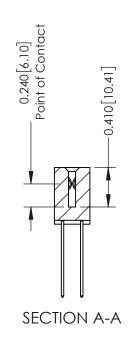

## **Contact Detail**

541-Wire Wrap .025 Sq.(0.64 Sq.) - Tail LG=.760(19.30) .100 [2.54] Contact Spacing x .200 [5.08] Row Spacing