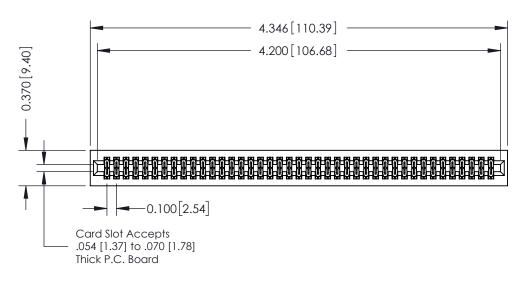

## **See Accompanying Pages for:**

- **Contact Bend Details**
- **Mounting Options**

342 / 392 Card Edge Connector Part Number: 392-082-555-201

YOUR CONNECTION TO QUALITY & SERVICE

CANADA

342 ENG MASTER J.LEE DATE: OCT. 06/09 SHEET 1 OF 3