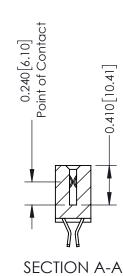

**Mounting Option** 01-No Mounting Lugs **Contact Detail** 

555-Extender Board Bend (Code 500 Contacts) .100 [2.54] Contact Spacing x .200 [5.08] Row Spacing