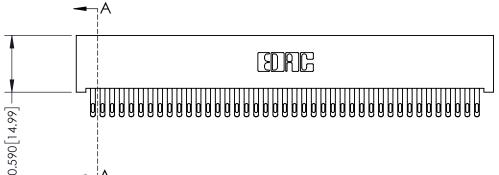

342 Assembly

THIS IS A C.A.D. GENERATED DRAWING DO NOT MAKE MANUAL REVISIONS TO MASTER. ISSUE NUMBER

ORIGINAL

1

| 342 / 392 Series Card Edge Connector<br>Contact Bend Detail |                                                                                                                                                                                                  | ACAD REFERENCE NO. 342 ENG MASTER |             |                  |        |
|-------------------------------------------------------------|--------------------------------------------------------------------------------------------------------------------------------------------------------------------------------------------------|-----------------------------------|-------------|------------------|--------|
|                                                             |                                                                                                                                                                                                  | DRAWN:                            | J.LEE       | DATE: OCT. 06/09 |        |
|                                                             |                                                                                                                                                                                                  | CHECKED:                          |             | DATE:            |        |
| TORONTO, ONTARIO                                            | THESE DRAWINGS AND SPECIFICATIONS ARE THE PROPERTY OF EDAC INC. AND SHALL NOT BE REPRODUCED, OR COPIED OR USED AS THE BASIS FOR THE MANUFACTURE OR SALE OF APPARATUS WITHOUT WRITTEN PERMISSION. | SCALE:                            | NTS         | SHEET :          | 2 OF 3 |
|                                                             |                                                                                                                                                                                                  | DRAWING                           | NUMBER      |                  | ISSUE  |
| YOUR CONNECTION TO QUALITY & SERVICE                        |                                                                                                                                                                                                  | 3                                 | 42 Assembly |                  | 1      |