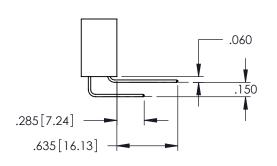

<u>Contact Dimensions:</u>
525-P.C. Tail .018 Sq.(0.46 Sq.) - Tail LG=.150(3.81)
.100 (2.54) Contact Spacing x .200 (5.08) Row Spacing

INSULATOR MATERIAL: THERMOPLASTIC PBT BLACK, UL 94V-0

CONTACT MATERIAL; COPPER TIN ALLOY

CONTACT PLATING: GOLD ON THE MATING AREA, TIN PLATING ON THE CONTACT TAILS, NICKEL UNDERPLATE

345/395 SERIES CARD EDGE CONNECTOR PART NUMBER: 395-049-525-158

YOUR CONNECTION TO QUALITY & SERVICE

CANADA

| ACAD REFERENCE NO. 345-ENG-MASTER |                 |           |  |
|-----------------------------------|-----------------|-----------|--|
| DRAWN: R.STA.MONICA               | DATE: <b>MA</b> | Y.16/2017 |  |
| CHECKED:                          | DATE:           |           |  |
| SCALE: 1:1                        | SHEET 1         | OF 2      |  |
| DRAWING NUMBER                    |                 | ISSUE     |  |
| 345-ENG-MASTER                    |                 | 1         |  |