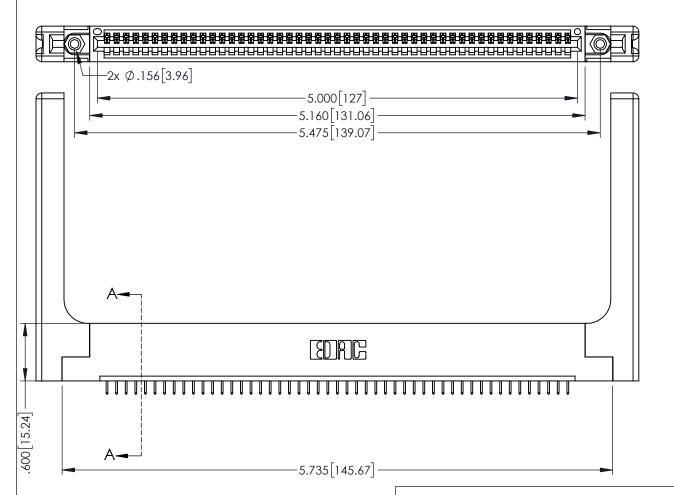

<u>Contact Dimensions:</u>
525-P.C. Tail .018 Sq.(0.46 Sq.) - Tail LG=.150(3.81)
.100 (2.54) Contact Spacing x .200 (5.08) Row Spacing

INSULATOR MATERIAL: THERMOPLASTIC PBT BLACK, UL 94V-0

CONTACT MATERIAL; COPPER TIN ALLOY

CONTACT PLATING: GOLD ON THE MATING AREA, TIN PLATING ON THE CONTACT TAILS, NICKEL UNDERPLATE

345/395 SERIES CARD EDGE CONNECTOR PART NUMBER: 395-049-525-158

YOUR CONNECTION TO QUALITY & SERVICE

CANADA

| ACAD REFERENCE NO. 345-ENG-MASTER |                 |           |  |
|-----------------------------------|-----------------|-----------|--|
| DRAWN: R.STA.MONICA               | DATE: <b>MA</b> | Y.16/2017 |  |
| CHECKED:                          | DATE:           |           |  |
| SCALE: 1:1                        | SHEET 1         | OF 2      |  |
| DRAWING NUMBER                    |                 | ISSUE     |  |
| 345-ENG-MASTER                    |                 | 1         |  |