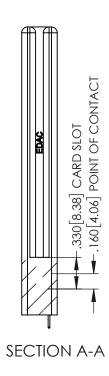

<u>Contact Dimensions:</u>
525-P.C. Tail .018 Sq.(0.46 Sq.) - Tail LG=.150(3.81)
.100 (2.54) Contact Spacing x .200 (5.08) Row Spacing

INSULATOR MATERIAL: THERMOPLASTIC PBT BLACK, UL 94V-0

CONTACT MATERIAL; COPPER TIN ALLOY

CONTACT PLATING: GOLD ON THE MATING AREA, TIN PLATING ON THE CONTACT TAILS, NICKEL UNDERPLATE

345/395 SERIES CARD EDGE CONNECTOR PART NUMBER: 395-049-525-158

YOUR CONNECTION TO QUALITY & SERVICE

CANADA

| ACAD REFERENCE NO. 345-ENG-MASTER |                 |           |  |
|-----------------------------------|-----------------|-----------|--|
| DRAWN: R.STA.MONICA               | DATE: <b>MA</b> | Y.16/2017 |  |
| CHECKED:                          | DATE:           |           |  |
| SCALE: 1:1                        | SHEET 1         | OF 2      |  |
| DRAWING NUMBER                    |                 | ISSUE     |  |
| 345-ENG-MASTER                    |                 | 1         |  |