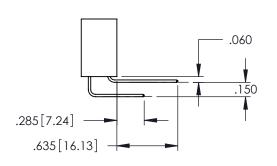

NDERPLATE

345/395 SERIES CARD EDGE CONNECTOR PART NUMBER: 395-080-525-558



| ACAD REFERENCE NO. 345-ENG-MASTER |                  |          |
|-----------------------------------|------------------|----------|
| DRAWN: R.STA.MONICA               | DATE: <b>MAY</b> | .16/2017 |
| CHECKED:                          | DATE:            |          |
| SCALE: 1:1                        | SHEET 1          | OF 2     |
| DRAWING NUMBER                    |                  | ISSUE    |
| 345-FNG-MASTER                    |                  | 1        |



.107 [2.72] .082 [2.08] .157 [4] .232 [5.89] .125(3.18) to .210(5.33) .125(3.18) to .210(5.33) Outside Tails Outside Tails .045(1.14) to .060(1.52) .045(1.14) to .060(1.52) Between Tails Between Tails **Contact Code 555 Contact Code 556** 







**Contact Code 558** 

## **Contact Code 559**

Contact Code 560

INSULATOR MATERIAL: THERMOPLASTIC POLYESTER, UL 94V-0

DAP MATERIAL AVAILABLE UPON REQUEST

CONTACT MATERIAL; COPPER ALLOY

CONTACT PLATING: GOLD ON THE MATING AREA, TIN PLATING ON THE CONTACT TAILS, NICKEL UNDERPLATE

## 345/395 SERIES CARD EDGE CONNECTOR CONTACT CODE 555,556,558,559,560 DIMENSIONS

YOUR CONNECTION TO QUALITY & SERVICE

|    | ACAD REFERENCE NO. 345-ENG-MAST |                  |  |
|----|---------------------------------|------------------|--|
| 5  | DRAWN: R.STA.MONICA             | DATE:MAY.16/2017 |  |
|    | CHECKED:                        | DATE:            |  |
| ,  | SCALE: 1:1                      | SHEET 2 OF 2     |  |
| ΞD | DRAWING NUMBER                  | ISSUE            |  |

345-ENG-MAS