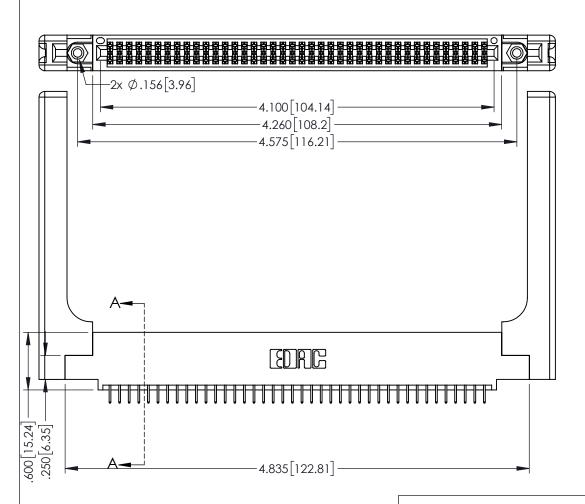

<u>Contact Dimensions:</u>
525-P.C. Tail .018 Sq.(0.46 Sq.) - Tail LG=.150(3.81)
.100 (2.54) Contact Spacing x .200 (5.08) Row Spacing

160[4.06] POINT OF CONTACT CARD SLOT **SECTION A-A** 

INSULATOR MATERIAL: THERMOPLASTIC PBT BLACK, UL 94V-0

CONTACT MATERIAL; COPPER TIN ALLOY CONTACT PLATING: GOLD ON THE MATING AREA, TIN PLATING ON THE CONTACT TAILS, NICKEL UNDERPLATE

345/395 SERIES CARD EDGE CONNECTOR PART NUMBER: 395-080-525-558

| ACAD REFERENCE NO. 345-ENG-MASTER |                  |          |
|-----------------------------------|------------------|----------|
| DRAWN: R.STA.MONICA               | DATE: <b>MAY</b> | .16/2017 |
| CHECKED:                          | DATE:            |          |
| SCALE: 1:1                        | SHEET 1          | OF 2     |
| DRAWING NUMBER                    |                  | ISSUE    |
| 345-FNG-MASTER                    |                  | 1        |