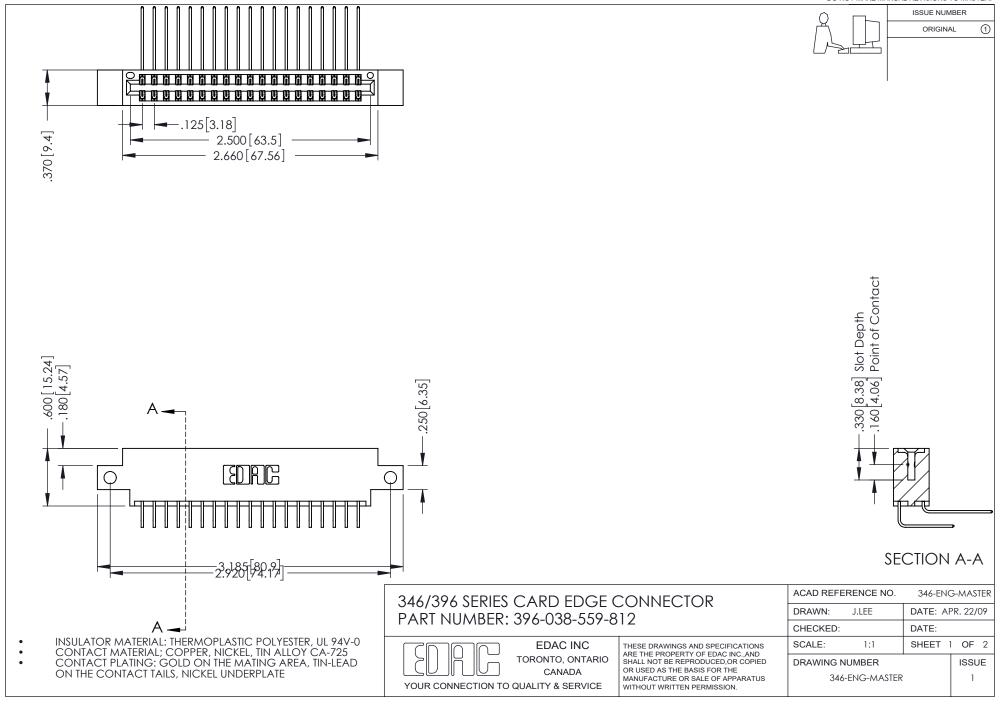

## **Contact Code 556**

INSULATOR MATERIAL: THERMOPLASTIC POLYESTER, UL 94V-0 CONTACT MATERIAL; COPPER, NICKEL, TIN ALLOY CA-725 CONTACT PLATING: GOLD ON THE MATING AREA, TIN-LEAD

ON THE CONTACT TAILS, NICKEL UNDERPLATE

## 346/396 SERIES CARD EDGE CONNECTOR CONTACT CODE 555,556,558,559,560 DIMENSIONS

YOUR CONNECTION TO QUALITY & SERVICE

**EDAC INC** TORONTO, ONTARIO CANADA

THESE DRAWINGS AND SPECIFICATIONS ARE THE PROPERTY OF EDAC INC.,AND SHALL NOT BE REPRODUCED, OR COPIED OR USED AS THE BASIS FOR THE MANUFACTURE OR SALE OF APPARATUS WITHOUT WRITTEN PERMISSION.