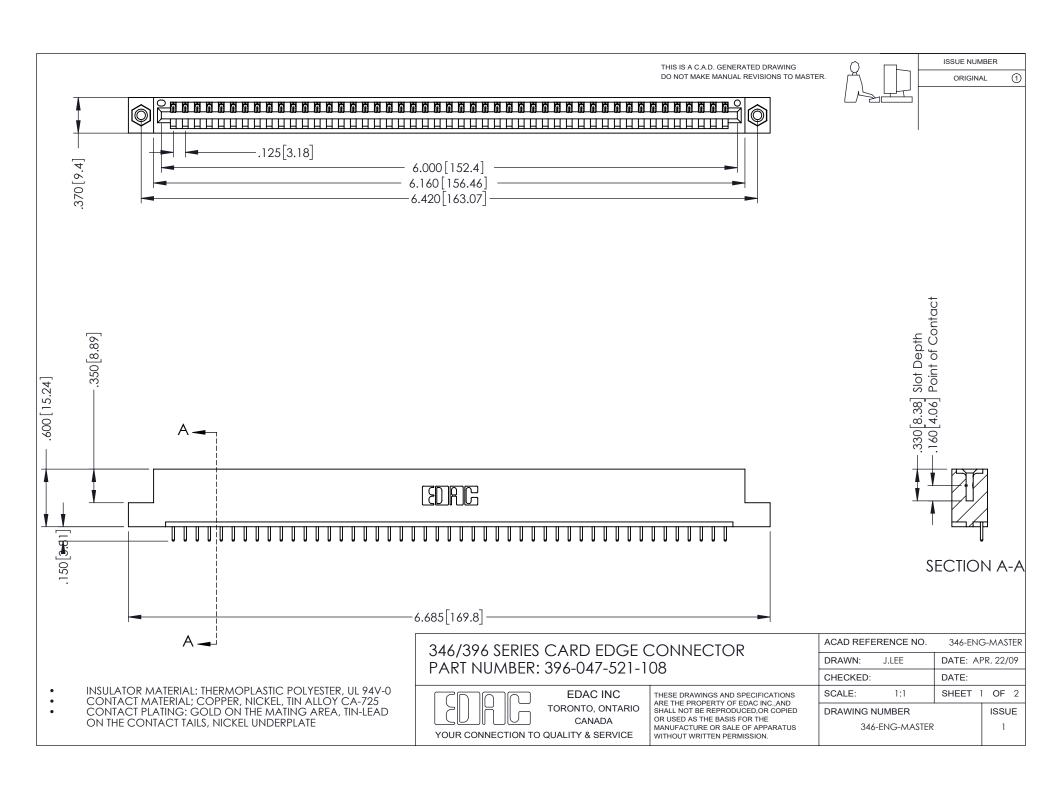

## **Contact Code 556**

INSULATOR MATERIAL: THERMOPLASTIC POLYESTER, UL 94V-0 CONTACT MATERIAL; COPPER, NICKEL, TIN ALLOY CA-725 CONTACT PLATING: GOLD ON THE MATING AREA, TIN-LEAD

ON THE CONTACT TAILS, NICKEL UNDERPLATE

## 346/396 SERIES CARD EDGE CONNECTOR CONTACT CODE 555,556,558,559,560 DIMENSIONS

YOUR CONNECTION TO QUALITY & SERVICE

**EDAC INC** TORONTO, ONTARIO CANADA

THESE DRAWINGS AND SPECIFICATIONS ARE THE PROPERTY OF EDAC INC.,AND SHALL NOT BE REPRODUCED, OR COPIED OR USED AS THE BASIS FOR THE MANUFACTURE OR SALE OF APPARATUS WITHOUT WRITTEN PERMISSION.