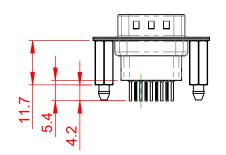

## 6.0 10.5

NOTES:

MATERIAL:

HOUSING: THERMOPLASTIC POLYESTER, UL94V-0 SHELL: STEEL, TIN PLATED CONTACT: COPPER ALLOY, GOLD FLASH PLATED

OPERATING TEMPERATURE: -55°C to +105°C

CURRENT RATING: 3A PER CONTACT CONTACT RESISTANCE: 25mQ MAX. INSULATOR RESISTANCE: 5000MΩ min. DIELECTRIC WITHSTANDING VOLTAGE: 1000V AC rms