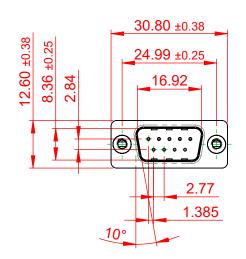

## 6.0 10.5

NOTES:

MATERIAL:

HOUSING: THERMOPLASTIC POLYESTER, UL94V-0 SHELL: STEEL, TIN PLATED CONTACT: COPPER ALLOY, GOLD FLASH PLATED

OPERATING TEMPERATURE: -55°C to +105°C

CURRENT RATING: 3A PER CONTACT CONTACT RESISTANCE: 25mQ MAX. INSULATOR RESISTANCE: 5000MΩ min. DIELECTRIC WITHSTANDING VOLTAGE: 1000V AC rms