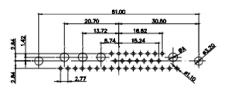

628-13W3222-5NA DRAWING NUMBER: ISSUE PART NUMBER: 628-13W3222-5NA

TOLERANCE UNLESS OTHERWISE SPECIFIED

.X ±0.25 .XX ±0.13 .XXX ±0.05

THIS IS A C.A.D. GENERATED DRAWING DO NOT MAKE MANUAL REVISIONS TO MASTER.

ISSUE NUMBER (1) ORIGINAL

00 2W2

(OO) o 2WK2

o(:o:

5W1

0000 3W3

0000)0 lοſ 3WK3

0...0 7W2

...0...

11W1

0(00000) 5W5

000 ....0 9W4

000::::0

13W3

0......0

o(::::::0:::::: 21W1