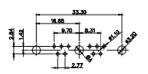

5W5 Male

23.53

8W8 Male

7W2 Male/Female

21W4 Male/Female

5W5 Female

8W8 Female

11W1 Male/Female

27W2 Male/Female

CURRENT RATING / ØA

10A / 2.2 20A / 3.3 30A / 3.7 40A / 4.2 17W2 Male/Female

21W1 Male/Female

**COMBINATION D-SUB** 

EDAC INC
TORONTO, ONTARIO
CANADA
YOUR CONNECTION TO QUALITY & SERVICE

THESE DRAWINGS AND SPECIFICATIONS ARE THE PROPERTY OF EDAC INC.,AND SHALL NOT BE REPRODUCED,OR COPIED OR USED AS THE BASIS FOR THE MANUFACTURE OR SALE OF APPARATUS WITHOUT WRITTEN PERMISSION.