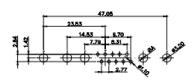

 DRAWING NUMBER:
 628-13W3222-5NA
 ISSUE

 PART NUMBER:
 628-13W3222-5NA
 1

THIS IS A C.A.D. GENERATED DRAWING DO NOT MAKE MANUAL REVISIONS TO MASTER.

ISSUE NUMBER ORIGINAL

9W4 Male

9W4 Female

25W3 Female

13W3 Male

36W4 Male

13W3 Female

36W4 Female

13W6 Male

43W2 Male

13W6 Female

43W2 Female

17W5 Male

47W1 Male

17W5 Female

47W1 Female

PART NUMBER: