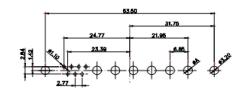

628-13W3222-5NA DRAWING NUMBER: ISSUE PART NUMBER: 628-13W3222-5NA

TOLERANCE UNLESS OTHERWISE SPECIFIED

.X ±0.25 .XX ±0.13 .XXX ±0.05

THIS IS A C.A.D. GENERATED DRAWING DO NOT MAKE MANUAL REVISIONS TO MASTER.

.X ±0.25
.XX ±0.13

.XXX ±0.05

THIS IS A C.A.D. GENERATED DRAWING DO NOT MAKE MANUAL REVISIONS TO MASTER.

ISSUE NUMBER
ORIGINAL

2W2 / 2WK2

3W3 / 3WK3

5W1 Male/Female

24W7 Male/Female