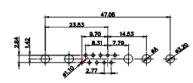

628 COMBO ASSEMBLY SW REFERENCE NO.: DRAWN: DATE: JAN. 01/2019 CHECKED: DATE: SHEET 2 OF 6 SCALE: N.T.S 628-13W3222-5NA ISSUE DRAWING NUMBER:

628-13W3222-5NA

PART NUMBER:

COMPLIANT

THIS SERIES FULLY CONFORMS TO THE EUROPEAN UNION DIRECTIVES 2011/65/EU FOR RoHS COMPLIANCY. TOLERANCE
UNLESS OTHERWISE
SPECIFIED

.X ±0.25
.XX ±0.13

.XXX ±0.05

THIS IS A C.A.D. GENERATED DRAWING DO NOT MAKE MANUAL REVISIONS TO MASTER.

ISSUE NUMBER
ORIGINAL

2W2 / 2WK2

3W3 / 3WK3

5W1 Male/Female

24W7 Male/Female

5W5 Male

23.53

8W8 Male

7W2 Male/Female

21W4 Male/Female

5W5 Female

8W8 Female

11W1 Male/Female