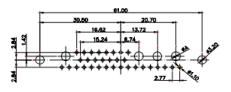

| SW REFERENCE NO.:               | FERENCE NO.: 628 COMBO ASSEMBLY |        |      |       |    |  |
|---------------------------------|---------------------------------|--------|------|-------|----|--|
| DRAWN: C.B                      |                                 | DATE:  | JAN. | 01/20 | 19 |  |
| CHECKED:                        |                                 | DATE:  |      |       |    |  |
| SCALE: N.T.S                    |                                 | SHEET  | 3    | OF    | 4  |  |
| DRAWING NUMBER: 628-13W3222-5NA |                                 | ISSLIE |      |       |    |  |

 DRAWING NUMBER:
 628-13W3222-5NA
 ISSUE

 PART NUMBER:
 628-13W3222-5NA
 1

THIS IS A C.A.D. GENERATED DRAWING DO NOT MAKE MANUAL REVISIONS TO MASTER.

ISSUE NUMBER ORIGINAL

9W4 Male

9W4 Female

25W3 Female

13W3 Male