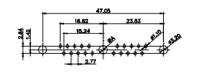

628 COMBO ASSEMBLY SW REFERENCE NO.: DRAWN: DATE: JAN. 01/2019 CHECKED: DATE: SHEET 2 OF 6 SCALE: N.T.S 628-13W3222-5NA ISSUE DRAWING NUMBER:

628-13W3222-5NA

PART NUMBER:

COMPLIANT

THIS SERIES FULLY CONFORMS TO THE EUROPEAN UNION DIRECTIVES 2011/65/EU FOR RoHS COMPLIANCY. TOLERANCE
UNLESS OTHERWISE
SPECIFIED

.X ±0.25
.XX ±0.13

.XXX ±0.05

THIS IS A C.A.D. GENERATED DRAWING DO NOT MAKE MANUAL REVISIONS TO MASTER.

ISSUE NUMBER
ORIGINAL

2W2 / 2WK2

3W3 / 3WK3

5W1 Male/Female

24W7 Male/Female