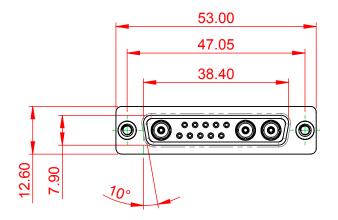

| TOLERANCE<br>UNLESS OTHERWISE<br>SPECIFIED |       |  |
|--------------------------------------------|-------|--|
| .X                                         | ±0.25 |  |
| .XX                                        | ±0.13 |  |
| .XXX                                       | ±0.05 |  |

THIS IS A C.A.D. GENERATED DRAWING DO NOT MAKE MANUAL REVISIONS TO MASTER.

ISSUE NUMBER ORIGINAL