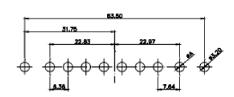

 DRAWING NUMBER:
 628-13W3222-5NA
 ISSUE

 PART NUMBER:
 628-13W3222-5NA
 1

THIS IS A C.A.D. GENERATED DRAWING DO NOT MAKE MANUAL REVISIONS TO MASTER.

ISSUE NUMBER ORIGINAL

9W4 Male

9W4 Female

25W3 Female

13W3 Male

36W4 Male

13W3 Female

36W4 Female

13W6 Male

43W2 Male

13W6 Female

43W2 Female

17W5 Male

47W1 Male

17W5 Female

47W1 Female

PART NUMBER: