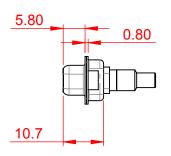

5W5 Male

23.53

8W8 Male

7W2 Male/Female

21W4 Male/Female

5W5 Female

8W8 Female

11W1 Male/Female

27W2 Male/Female

CURRENT RATING / ØA

10A / 2.2 20A / 3.3 30A / 3.7 40A / 4.2 17W2 Male/Female

21W1 Male/Female

**COMBINATION D-SUB** 

EDAC INC
TORONTO, ONTARIO
CANADA
YOUR CONNECTION TO QUALITY & SERVICE

THESE DRAWINGS AND SPECIFICATIONS ARE THE PROPERTY OF EDAC INC.,AND SHALL NOT BE REPRODUCED,OR COPIED OR USED AS THE BASIS FOR THE MANUFACTURE OR SALE OF APPARATUS WITHOUT WRITTEN PERMISSION.