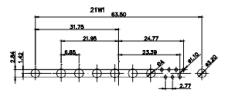

| SW REFERENCE NO.: 628 C         | ERENCE NO.: 628 COMBO ASSEMBLY |  |  |
|---------------------------------|--------------------------------|--|--|
| DRAWN: C.B                      | DATE: JAN. 01/2019             |  |  |
| CHECKED:                        | DATE:                          |  |  |
| SCALE: N.T.S                    | SHEET 4 OF 4                   |  |  |
| DRAWING NUMBER: 628-13W3222-5NA |                                |  |  |

628-13W3222-5NA

THIS SERIES FULLY CONFORMS TO THE EUROPEAN UNION DIRECTIVES 2011/65/EU FOR RoHS COMPLIANCY.