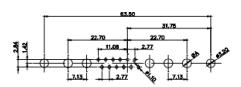

 DRAWING NUMBER:
 628-13W3222-5NA
 ISSUE

 PART NUMBER:
 628-13W3222-5NA
 1

THIS IS A C.A.D. GENERATED DRAWING DO NOT MAKE MANUAL REVISIONS TO MASTER.

ISSUE NUMBER ORIGINAL

9W4 Male

9W4 Female

25W3 Female

13W3 Male

36W4 Male

13W3 Female

36W4 Female

13W6 Male

43W2 Male

13W6 Female

43W2 Female

17W5 Male