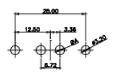

5W5 Male

23.53

8W8 Male

7W2 Male/Female

21W4 Male/Female

5W5 Female

8W8 Female

11W1 Male/Female

27W2 Male/Female

CURRENT RATING / ØA

10A / 2.2 20A / 3.3 30A / 3.7 40A / 4.2 17W2 Male/Female

21W1 Male/Female

**COMBINATION D-SUB** 

EDAC INC
TORONTO, ONTARIO
CANADA
YOUR CONNECTION TO QUALITY & SERVICE

THESE DRAWINGS AND SPECIFICATIONS ARE THE PROPERTY OF EDAC INC.,AND SHALL NOT BE REPRODUCED,OR COPIED OR USED AS THE BASIS FOR THE MANUFACTURE OR SALE OF APPARATUS WITHOUT WRITTEN PERMISSION.