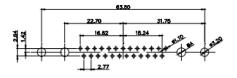

 DRAWING NUMBER:
 628-13W3222-5NA
 ISSUE

 PART NUMBER:
 628-13W3222-5NA
 1

THIS IS A C.A.D. GENERATED DRAWING DO NOT MAKE MANUAL REVISIONS TO MASTER.

ISSUE NUMBER ORIGINAL

9W4 Male

9W4 Female

25W3 Female

13W3 Male

36W4 Male

13W3 Female

36W4 Female

13W6 Male

43W2 Male

13W6 Female

43W2 Female

17W5 Male