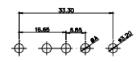

 DRAWING NUMBER:
 628-13W3222-5NA
 ISSUE

 PART NUMBER:
 628-13W3222-5NA
 1

THIS IS A C.A.D. GENERATED DRAWING DO NOT MAKE MANUAL REVISIONS TO MASTER.

ISSUE NUMBER ORIGINAL

9W4 Male

9W4 Female

25W3 Female

13W3 Male

36W4 Male

13W3 Female

36W4 Female

13W6 Male

43W2 Male

13W6 Female

43W2 Female

17W5 Male