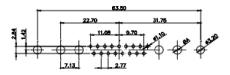

 DRAWING NUMBER:
 628-13W3222-5NA
 ISSUE

 PART NUMBER:
 628-13W3222-5NA
 1

THIS IS A C.A.D. GENERATED DRAWING DO NOT MAKE MANUAL REVISIONS TO MASTER.

ISSUE NUMBER ORIGINAL

9W4 Male

9W4 Female

25W3 Female

13W3 Male

36W4 Male

13W3 Female

36W4 Female

13W6 Male

43W2 Male

13W6 Female

43W2 Female

17W5 Male