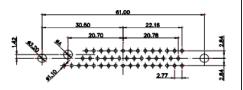

628-13W3222-5NA DRAWING NUMBER: ISSUE PART NUMBER: 628-13W3222-5NA

TOLERANCE UNLESS OTHERWISE SPECIFIED

.X ±0.25 .XX ±0.13 .XXX ±0.05

THIS IS A C.A.D. GENERATED DRAWING DO NOT MAKE MANUAL REVISIONS TO MASTER.