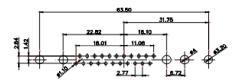

 DRAWING NUMBER:
 628-13W3222-5NA
 ISSUE

 PART NUMBER:
 628-13W3222-5NA
 1

THIS IS A C.A.D. GENERATED DRAWING DO NOT MAKE MANUAL REVISIONS TO MASTER.

ISSUE NUMBER ORIGINAL

9W4 Male

9W4 Female

25W3 Female

13W3 Male

36W4 Male

13W3 Female

36W4 Female

13W6 Male

43W2 Male

13W6 Female

43W2 Female

17W5 Male

47W1 Male

17W5 Female

47W1 Female

PART NUMBER: