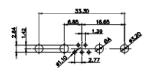

5W5 Male

23.53

8W8 Male

7W2 Male/Female

21W4 Male/Female

5W5 Female

8W8 Female

11W1 Male/Female

27W2 Male/Female

CURRENT RATING / ØA

10A / 2.2 20A / 3.3 30A / 3.7 40A / 4.2 17W2 Male/Female

21W1 Male/Female

**COMBINATION D-SUB** 

EDAC INC
TORONTO, ONTARIO
CANADA
YOUR CONNECTION TO QUALITY & SERVICE

THESE DRAWINGS AND SPECIFICATIONS ARE THE PROPERTY OF EDAC INC.,AND SHALL NOT BE REPRODUCED,OR COPIED OR USED AS THE BASIS FOR THE MANUFACTURE OR SALE OF APPARATUS WITHOUT WRITTEN PERMISSION.