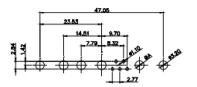

| SW REFERENCE NO.:               | FERENCE NO.: 628 COMBO ASSEMBLY |        |      |       |    |  |
|---------------------------------|---------------------------------|--------|------|-------|----|--|
| DRAWN: C.B                      |                                 | DATE:  | JAN. | 01/20 | 19 |  |
| CHECKED:                        |                                 | DATE:  |      |       |    |  |
| SCALE: N.T.S                    |                                 | SHEET  | 3    | OF    | 4  |  |
| DRAWING NUMBER: 628-13W3222-5NA |                                 | ISSLIE |      |       |    |  |

 DRAWING NUMBER:
 628-13W3222-5NA
 ISSUE

 PART NUMBER:
 628-13W3222-5NA
 1

THIS IS A C.A.D. GENERATED DRAWING DO NOT MAKE MANUAL REVISIONS TO MASTER.

ISSUE NUMBER ORIGINAL

9W4 Male

9W4 Female

25W3 Female

13W3 Male