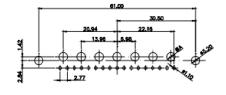

ISSUE NUMBER (1) ORIGINAL

00 2W2

(OO) o 2WK2

o(:o:

5W1

0000 3W3

0000)0 lοſ 3WK3

0...0 7W2

...0...

11W1

0(00000) 5W5

000 ....0 9W4

000::::0

13W3

0......0

o(::::::0:::::: 21W1