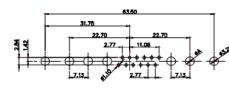

## NOTES:

MATERIAL:

HOUSING: THERMOPLASTIC POLYESTER, UL94V-0

SHELL: STEEL, Sn or Ni PLATED

CONTACT: COPPER ALLOY SEE ORDERING GUIDE FOR PLATING

OPERATING TEMPERATURE: -55°C ~ 125°C

SIGNAL CONTACT CURRENT RATING: 5A PER CONTACT

SIGNAL CONTACT RESISTANCE: 10mΩ MAX. INSULATOR RESISTANCE:  $5000M\Omega$  min.

**DIELECTRIC** 

WITHSTANDING VOLTAGE: 1000V AC rms