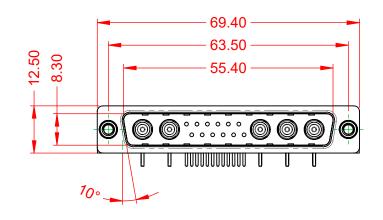

**OPERATING TEMPERATURE:** 

75Ω (IMPEDANCE)

-55°C ~ 125°C

1000V AC rms

|                                      | COMBINATION D-SUB                                                                                                                                                                                              |                                 | SW REFERENCE NO.: 629 COMBO ASSEMBLY |       |  |
|--------------------------------------|----------------------------------------------------------------------------------------------------------------------------------------------------------------------------------------------------------------|---------------------------------|--------------------------------------|-------|--|
| COMBINATION                          |                                                                                                                                                                                                                |                                 | DATE: JAN. 01/20                     | 19    |  |
|                                      |                                                                                                                                                                                                                |                                 | DATE:                                |       |  |
| EDAC INC                             | THESE DRAWINGS AND SPECIFICATIONS<br>ARE THE PROPERTY OF EDAC INC.,AND<br>SHALL NOT BE REPRODUCED,OR COPIED<br>OR USED AS THE BASIS FOR THE<br>MANUFACTURE OR SALE OF APPARATUS<br>WITHOUT WRITTEN PERMISSION. | SCALE: (IN C.A.D. 1:1)          | SHEET 1 OF                           | 2     |  |
| TORONTO, ONTARIO<br>CANADA           |                                                                                                                                                                                                                | DRAWING NUMBER: 629-17W5240-7T6 |                                      | ISSUE |  |
| YOUR CONNECTION TO QUALITY & SERVICE |                                                                                                                                                                                                                | PART NUMBER: 629-17W            | 5240-7T6                             | 1     |  |