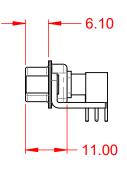

**OPERATING TEMPERATURE:** 

75Ω (IMPEDANCE)

-55°C ~ 125°C

1000V AC rms

|                                      | COMBINATION D-SUB                                                                                                                                                                                              |                                 | SW REFERENCE NO.: 629 COMBO ASSEMBLY |       |  |
|--------------------------------------|----------------------------------------------------------------------------------------------------------------------------------------------------------------------------------------------------------------|---------------------------------|--------------------------------------|-------|--|
| COMBINATION                          |                                                                                                                                                                                                                |                                 | DATE: JAN. 01/20                     | 19    |  |
|                                      |                                                                                                                                                                                                                |                                 | DATE:                                |       |  |
| EDAC INC                             | THESE DRAWINGS AND SPECIFICATIONS<br>ARE THE PROPERTY OF EDAC INC.,AND<br>SHALL NOT BE REPRODUCED,OR COPIED<br>OR USED AS THE BASIS FOR THE<br>MANUFACTURE OR SALE OF APPARATUS<br>WITHOUT WRITTEN PERMISSION. | SCALE: (IN C.A.D. 1:1)          | SHEET 1 OF                           | 2     |  |
| TORONTO, ONTARIO<br>CANADA           |                                                                                                                                                                                                                | DRAWING NUMBER: 629-17W5240-7T6 |                                      | ISSUE |  |
| YOUR CONNECTION TO QUALITY & SERVICE |                                                                                                                                                                                                                | PART NUMBER: 629-17W            | 5240-7T6                             | 1     |  |