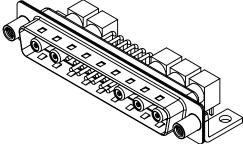

**OPERATING TEMPERATURE:** 

75Ω (IMPEDANCE)

-55°C ~ 125°C

1000V AC rms

|                                      | COMBINATION D-SUB                                                                                                                                                                                              |                                 | SW REFERENCE NO.: 629 COMBO ASSEMBLY |       |  |
|--------------------------------------|----------------------------------------------------------------------------------------------------------------------------------------------------------------------------------------------------------------|---------------------------------|--------------------------------------|-------|--|
| COMBINATION                          |                                                                                                                                                                                                                |                                 | DATE: JAN. 01/20                     | 19    |  |
|                                      |                                                                                                                                                                                                                |                                 | DATE:                                |       |  |
| EDAC INC                             | THESE DRAWINGS AND SPECIFICATIONS<br>ARE THE PROPERTY OF EDAC INC.,AND<br>SHALL NOT BE REPRODUCED,OR COPIED<br>OR USED AS THE BASIS FOR THE<br>MANUFACTURE OR SALE OF APPARATUS<br>WITHOUT WRITTEN PERMISSION. | SCALE: (IN C.A.D. 1:1)          | SHEET 1 OF                           | 2     |  |
| TORONTO, ONTARIO<br>CANADA           |                                                                                                                                                                                                                | DRAWING NUMBER: 629-17W5240-7T6 |                                      | ISSUE |  |
| YOUR CONNECTION TO QUALITY & SERVICE |                                                                                                                                                                                                                | PART NUMBER: 629-17W            | 5240-7T6                             | 1     |  |