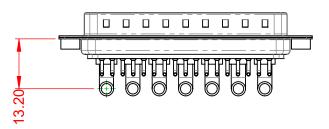

.X ±0.25 .XX ±0.13 .XXX ±0.05

1000V AC rms

-55°C ~ 125°C

|                                                                                |                                                                                                                                       |                                                                        | SW REFERENCE NO.: 629 COMBO ASSEMBLY |                  |    |
|--------------------------------------------------------------------------------|---------------------------------------------------------------------------------------------------------------------------------------|------------------------------------------------------------------------|--------------------------------------|------------------|----|
|                                                                                |                                                                                                                                       |                                                                        | DRAWN: C.B                           | DATE: JAN. 01/20 | 19 |
|                                                                                |                                                                                                                                       |                                                                        | CHECKED:                             | DATE:            |    |
| ,                                                                              | EDAC INC                                                                                                                              | THESE DRAWINGS AND SPECIFICATIONS<br>ARE THE PROPERTY OF EDAC INC.,AND | SCALE: (IN C.A.D. 1:1)               | SHEET 1 OF       | 2  |
| EDAC INC<br>TORONTO, ONTARIO<br>CANADA<br>YOUR CONNECTION TO QUALITY & SERVICE | SHALL NOT BE REPRODUCED, OR COPIED<br>OR USED AS THE BASIS FOR THE<br>MANUFACTURE OR SALE OF APPARATUS<br>WITHOUT WRITTEN PERMISSION. | DRAWING NUMBER: 629-24W7240-4N2                                        |                                      | ISSUE            |    |
|                                                                                |                                                                                                                                       | PART NUMBER: 629-24W                                                   | 7240-4N2                             | 1                |    |