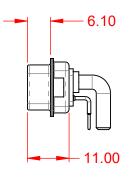

.X ±0.25 .XX ±0.13 .XXX ±0.05

1000V AC rms

-55°C ~ 125°C

|                                                                                |                                                                                                                                       |                                                                        | SW REFERENCE NO.: 629 COMBO ASSEMBLY |                  |    |
|--------------------------------------------------------------------------------|---------------------------------------------------------------------------------------------------------------------------------------|------------------------------------------------------------------------|--------------------------------------|------------------|----|
|                                                                                |                                                                                                                                       |                                                                        | DRAWN: C.B                           | DATE: JAN. 01/20 | 19 |
|                                                                                |                                                                                                                                       |                                                                        | CHECKED:                             | DATE:            |    |
| ,                                                                              | EDAC INC                                                                                                                              | THESE DRAWINGS AND SPECIFICATIONS<br>ARE THE PROPERTY OF EDAC INC.,AND | SCALE: (IN C.A.D. 1:1)               | SHEET 1 OF       | 2  |
| EDAC INC<br>TORONTO, ONTARIO<br>CANADA<br>YOUR CONNECTION TO QUALITY & SERVICE | SHALL NOT BE REPRODUCED, OR COPIED<br>OR USED AS THE BASIS FOR THE<br>MANUFACTURE OR SALE OF APPARATUS<br>WITHOUT WRITTEN PERMISSION. | DRAWING NUMBER: 629-24W7240-4N2                                        |                                      | ISSUE            |    |
|                                                                                |                                                                                                                                       | PART NUMBER: 629-24W                                                   | 7240-4N2                             | 1                |    |