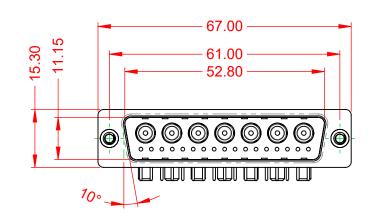

.X ±0.25 .XX ±0.13 .XXX ±0.05

1000V AC rms

-55°C ~ 125°C

|                                                                                |                                                                                                                                       |                                                                        | SW REFERENCE NO.: 629 COMBO ASSEMBLY |                  |    |
|--------------------------------------------------------------------------------|---------------------------------------------------------------------------------------------------------------------------------------|------------------------------------------------------------------------|--------------------------------------|------------------|----|
|                                                                                |                                                                                                                                       |                                                                        | DRAWN: C.B                           | DATE: JAN. 01/20 | 19 |
|                                                                                |                                                                                                                                       |                                                                        | CHECKED:                             | DATE:            |    |
| ,                                                                              | EDAC INC                                                                                                                              | THESE DRAWINGS AND SPECIFICATIONS<br>ARE THE PROPERTY OF EDAC INC.,AND | SCALE: (IN C.A.D. 1:1)               | SHEET 1 OF       | 2  |
| EDAC INC<br>TORONTO, ONTARIO<br>CANADA<br>YOUR CONNECTION TO QUALITY & SERVICE | SHALL NOT BE REPRODUCED, OR COPIED<br>OR USED AS THE BASIS FOR THE<br>MANUFACTURE OR SALE OF APPARATUS<br>WITHOUT WRITTEN PERMISSION. | DRAWING NUMBER: 629-24W7240-4N2                                        |                                      | ISSUE            |    |
|                                                                                |                                                                                                                                       | PART NUMBER: 629-24W                                                   | 7240-4N2                             | 1                |    |