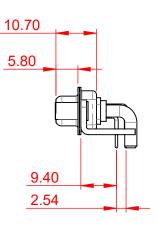

**OPERATING TEMPERATURE:** 

| COMBINATION D-SUB                                                              |                                                                                                                                                                                                                | SW REFERENCE NO.: 630 COMBO ASSEMBLY |                  |       |
|--------------------------------------------------------------------------------|----------------------------------------------------------------------------------------------------------------------------------------------------------------------------------------------------------------|--------------------------------------|------------------|-------|
|                                                                                |                                                                                                                                                                                                                | DRAWN: C.B                           | DATE: JAN. 01/20 | 19    |
|                                                                                |                                                                                                                                                                                                                | CHECKED:                             | DATE:            |       |
| EDAC INC<br>TORONTO, ONTARIO<br>CANADA<br>YOUR CONNECTION TO QUALITY & SERVICE | THESE DRAWINGS AND SPECIFICATIONS<br>ARE THE PROPERTY OF EDAC INC.,AND<br>SHALL NOT BE REPRODUCED,OR COPIED<br>OR USED AS THE BASIS FOR THE<br>MANUFACTURE OR SALE OF APPARATUS<br>WITHOUT WRITTEN PERMISSION. | SCALE: (IN C.A.D. 1:1)               | SHEET 1 OF       | 2     |
|                                                                                |                                                                                                                                                                                                                | DRAWING NUMBER: 630-9W4-             | -640-3T6         | ISSUE |
|                                                                                |                                                                                                                                                                                                                | PART NUMBER: 630-9W4-                | -640-3T6         | 1     |