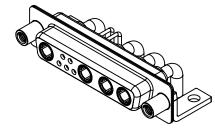

**OPERATING TEMPERATURE:** 

| COMBINATION D-SUB                                                              |                                                                                                                                                                                                                | SW REFERENCE NO.: 630 COMBO ASSEMBLY |                  |       |
|--------------------------------------------------------------------------------|----------------------------------------------------------------------------------------------------------------------------------------------------------------------------------------------------------------|--------------------------------------|------------------|-------|
|                                                                                |                                                                                                                                                                                                                | DRAWN: C.B                           | DATE: JAN. 01/20 | 19    |
|                                                                                |                                                                                                                                                                                                                | CHECKED:                             | DATE:            |       |
| EDAC INC<br>TORONTO, ONTARIO<br>CANADA<br>YOUR CONNECTION TO QUALITY & SERVICE | THESE DRAWINGS AND SPECIFICATIONS<br>ARE THE PROPERTY OF EDAC INC.,AND<br>SHALL NOT BE REPRODUCED,OR COPIED<br>OR USED AS THE BASIS FOR THE<br>MANUFACTURE OR SALE OF APPARATUS<br>WITHOUT WRITTEN PERMISSION. | SCALE: (IN C.A.D. 1:1)               | SHEET 1 OF       | 2     |
|                                                                                |                                                                                                                                                                                                                | DRAWING NUMBER: 630-9W4-             | -640-3T6         | ISSUE |
|                                                                                |                                                                                                                                                                                                                | PART NUMBER: 630-9W4-                | -640-3T6         | 1     |