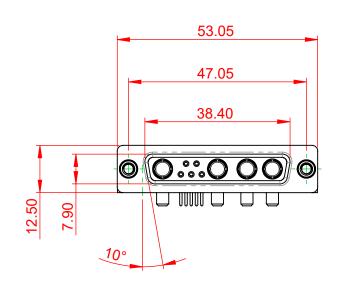

**OPERATING TEMPERATURE:** 

| COMBINATION D-SUB                                                              |                                                                                                                                                                                                                | SW REFERENCE NO.: 630 COMBO ASSEMBLY |                  |       |
|--------------------------------------------------------------------------------|----------------------------------------------------------------------------------------------------------------------------------------------------------------------------------------------------------------|--------------------------------------|------------------|-------|
|                                                                                |                                                                                                                                                                                                                | DRAWN: C.B                           | DATE: JAN. 01/20 | 19    |
|                                                                                |                                                                                                                                                                                                                | CHECKED:                             | DATE:            |       |
| EDAC INC<br>TORONTO, ONTARIO<br>CANADA<br>YOUR CONNECTION TO QUALITY & SERVICE | THESE DRAWINGS AND SPECIFICATIONS<br>ARE THE PROPERTY OF EDAC INC.,AND<br>SHALL NOT BE REPRODUCED,OR COPIED<br>OR USED AS THE BASIS FOR THE<br>MANUFACTURE OR SALE OF APPARATUS<br>WITHOUT WRITTEN PERMISSION. | SCALE: (IN C.A.D. 1:1)               | SHEET 1 OF       | 2     |
|                                                                                |                                                                                                                                                                                                                | DRAWING NUMBER: 630-9W4-             | -640-3T6         | ISSUE |
|                                                                                |                                                                                                                                                                                                                | PART NUMBER: 630-9W4-                | -640-3T6         | 1     |