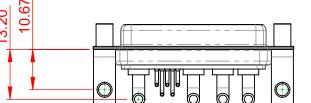

**OPERATING TEMPERATURE:** 

| COMBINATION D-SUB                                                              |                                                                                                                                                                                                                | SW REFERENCE NO.: 630 COMBO ASSEMBLY |                  |       |
|--------------------------------------------------------------------------------|----------------------------------------------------------------------------------------------------------------------------------------------------------------------------------------------------------------|--------------------------------------|------------------|-------|
|                                                                                |                                                                                                                                                                                                                | DRAWN: C.B                           | DATE: JAN. 01/20 | 19    |
|                                                                                |                                                                                                                                                                                                                | CHECKED:                             | DATE:            |       |
| EDAC INC<br>TORONTO, ONTARIO<br>CANADA<br>YOUR CONNECTION TO QUALITY & SERVICE | THESE DRAWINGS AND SPECIFICATIONS<br>ARE THE PROPERTY OF EDAC INC.,AND<br>SHALL NOT BE REPRODUCED,OR COPIED<br>OR USED AS THE BASIS FOR THE<br>MANUFACTURE OR SALE OF APPARATUS<br>WITHOUT WRITTEN PERMISSION. | SCALE: (IN C.A.D. 1:1)               | SHEET 1 OF       | 2     |
|                                                                                |                                                                                                                                                                                                                | DRAWING NUMBER: 630-9W4-             | -640-3T6         | ISSUE |
|                                                                                |                                                                                                                                                                                                                | PART NUMBER: 630-9W4-                | -640-3T6         | 1     |