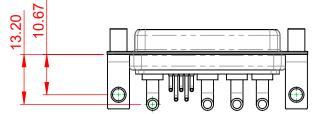

**OPERATING TEMPERATURE:** 

| COMBINATION D-SUB                                                              |                                                                                                                                                                                                                | SW REFERENCE NO.: 630 COMBO ASSEMBLY |                  |       |
|--------------------------------------------------------------------------------|----------------------------------------------------------------------------------------------------------------------------------------------------------------------------------------------------------------|--------------------------------------|------------------|-------|
|                                                                                |                                                                                                                                                                                                                | DRAWN: C.B                           | DATE: JAN. 01/20 | 19    |
|                                                                                |                                                                                                                                                                                                                | CHECKED:                             | DATE:            |       |
| EDAC INC<br>TORONTO, ONTARIO<br>CANADA<br>YOUR CONNECTION TO QUALITY & SERVICE | THESE DRAWINGS AND SPECIFICATIONS<br>ARE THE PROPERTY OF EDAC INC.,AND<br>SHALL NOT BE REPRODUCED,OR COPIED<br>OR USED AS THE BASIS FOR THE<br>MANUFACTURE OR SALE OF APPARATUS<br>WITHOUT WRITTEN PERMISSION. | SCALE: (IN C.A.D. 1:1)               | SHEET 1 OF       | 2     |
|                                                                                |                                                                                                                                                                                                                | DRAWING NUMBER: 630-9W4-             | -640-3T6         | ISSUE |
|                                                                                |                                                                                                                                                                                                                | PART NUMBER: 630-9W4-                | -640-3T6         | 1     |