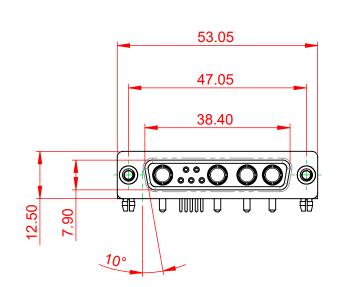

## OPERATING TEMPERATURE: -55°C ~ 125°C

.XX ±0.13

.XXX ±0.05

POWER/CO-AX CONTACT RATING:10A (CURRENT)(IF PRESENT)SIGNAL CONTACT CURRENT RATING:5A PER CONTACTSIGNAL CONTACT RESISTANCE:10mΩ MAX.

INSULATOR RESISTANCE: DIELECTRIC WITHSTANDING VOLTAGE: