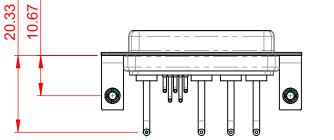

## OPERATING TEMPERATURE: -55°C ~ 125°C

.XX ±0.13

.XXX ±0.05

POWER/CO-AX CONTACT RATING:10A (CURRENT)(IF PRESENT)SIGNAL CONTACT CURRENT RATING:5A PER CONTACTSIGNAL CONTACT RESISTANCE:10mΩ MAX.

INSULATOR RESISTANCE: DIELECTRIC WITHSTANDING VOLTAGE: