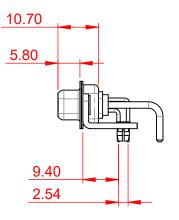

## OPERATING TEMPERATURE: -55°C ~ 125°C

.XX ±0.13

.XXX ±0.05

POWER/CO-AX CONTACT RATING:10A (CURRENT)(IF PRESENT)SIGNAL CONTACT CURRENT RATING:5A PER CONTACTSIGNAL CONTACT RESISTANCE:10mΩ MAX.

INSULATOR RESISTANCE: DIELECTRIC WITHSTANDING VOLTAGE: