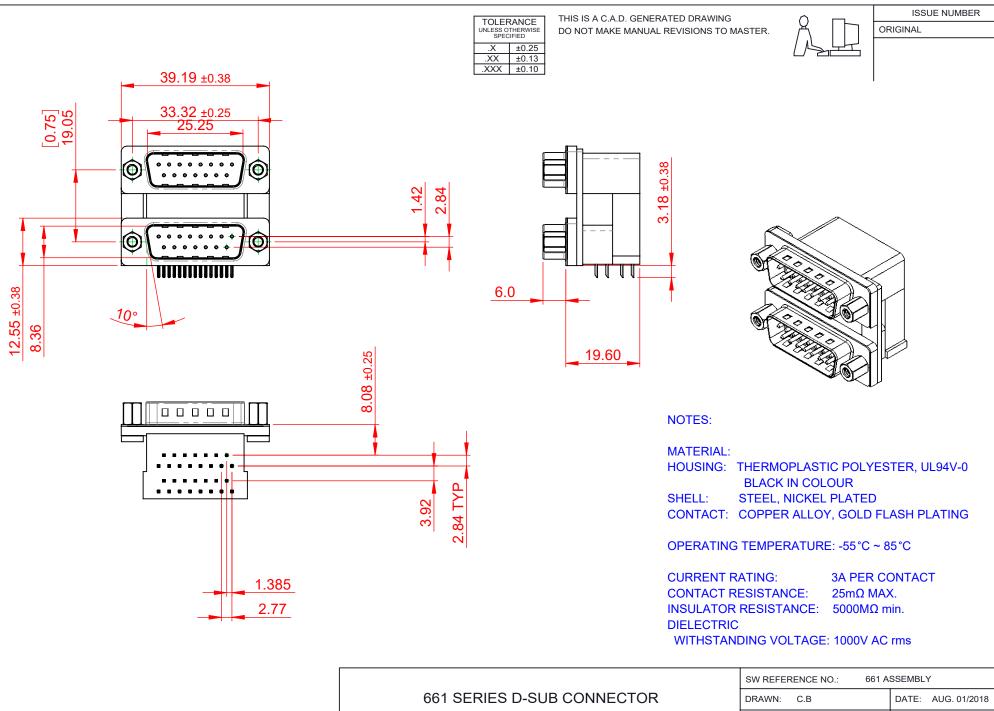

THIS SERIES FULLY CONFORMS TO THE EUROPEAN UNION DIRECTIVES 2011/65/EU FOR RoHS COMPLIANCY. YOUR CONNECTION TO QUALITY & SERVICE

EDAC INC TORONTO, ONTARIO CANADA

THESE DRAWINGS AND SPECIFICATIONS ARE THE PROPERTY OF EDAC INC..AND SHALL NOT BE REPRODUCED,OR COPIED OR USED AS THE BASIS FOR THE MANUFACTURE OR SALE OF APPARATUS WITHOUT WRITTEN PERMISSION.

| SW REFERENCE NO.: 661 ASSEMBLY |                    |
|--------------------------------|--------------------|
| DRAWN: C.B                     | DATE: AUG. 01/2018 |
| CHECKED:                       | DATE:              |
| SCALE: 1:1                     | SHEET 1 OF 1       |
| DDAM(NO NUMBER CC4 045 064 006 |                    |

DRAWING NUMBER: 661-015-264-006 ISSUE PART NUMBER: 661-015-264-006