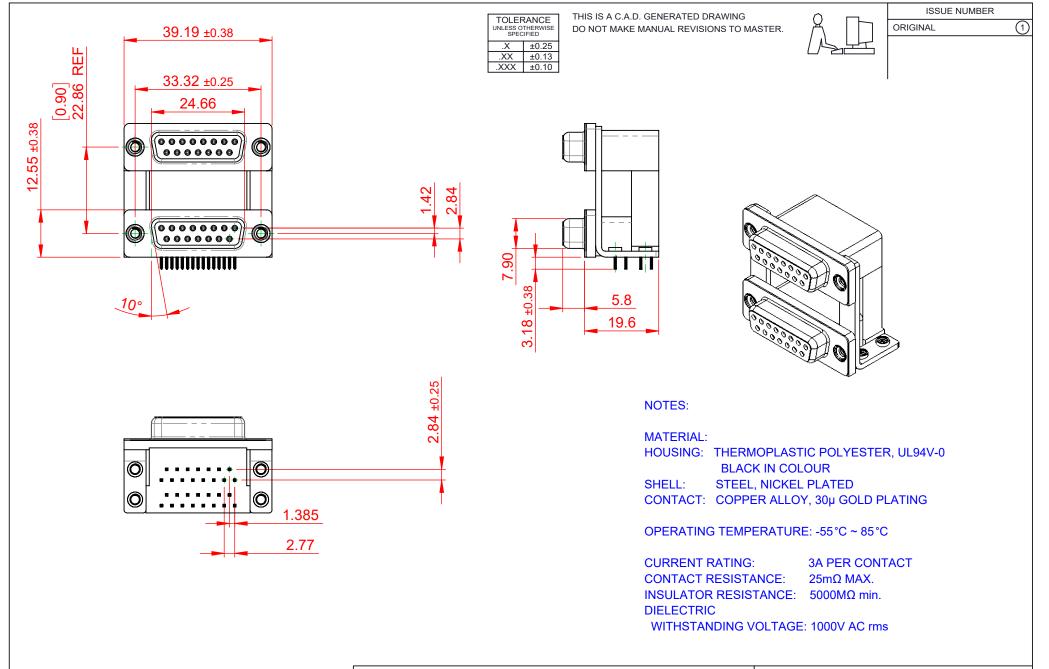

|                 |                                                               |                                                                                                                                                                                                                |                                 | SW REFERENCE NO.: 662 ASSEMBLY |       |  |
|-----------------|---------------------------------------------------------------|----------------------------------------------------------------------------------------------------------------------------------------------------------------------------------------------------------------|---------------------------------|--------------------------------|-------|--|
| 662             | 662 SERIES D-SUB CONNECTOR                                    |                                                                                                                                                                                                                | DRAWN: C.B                      | DATE: AUG. 01/20               | 018   |  |
|                 |                                                               |                                                                                                                                                                                                                | CHECKED:                        | DATE:                          |       |  |
| EDAC            | EDAC INC<br>TORONTO, ONTARIO<br>CANADA<br>O QUALITY & SERVICE | THESE DRAWINGS AND SPECIFICATIONS<br>ARE THE PROPERTY OF EDAC INC.,AND<br>SHALL NOT BE REPRODUCED,OR COPIED<br>OR USED AS THE BASIS FOR THE<br>MANUFACTURE OR SALE OF APPARATUS<br>WITHOUT WRITTEN PERMISSION. | SCALE: (IN C.A.D. 1:1)          | SHEET 1 OF                     | 1     |  |
|                 |                                                               |                                                                                                                                                                                                                | DRAWING NUMBER: 662-015-664-058 |                                | ISSUE |  |
| YOUR CONNECTION |                                                               |                                                                                                                                                                                                                | PART NUMBER: 662-015-           | 664-058                        | 1     |  |