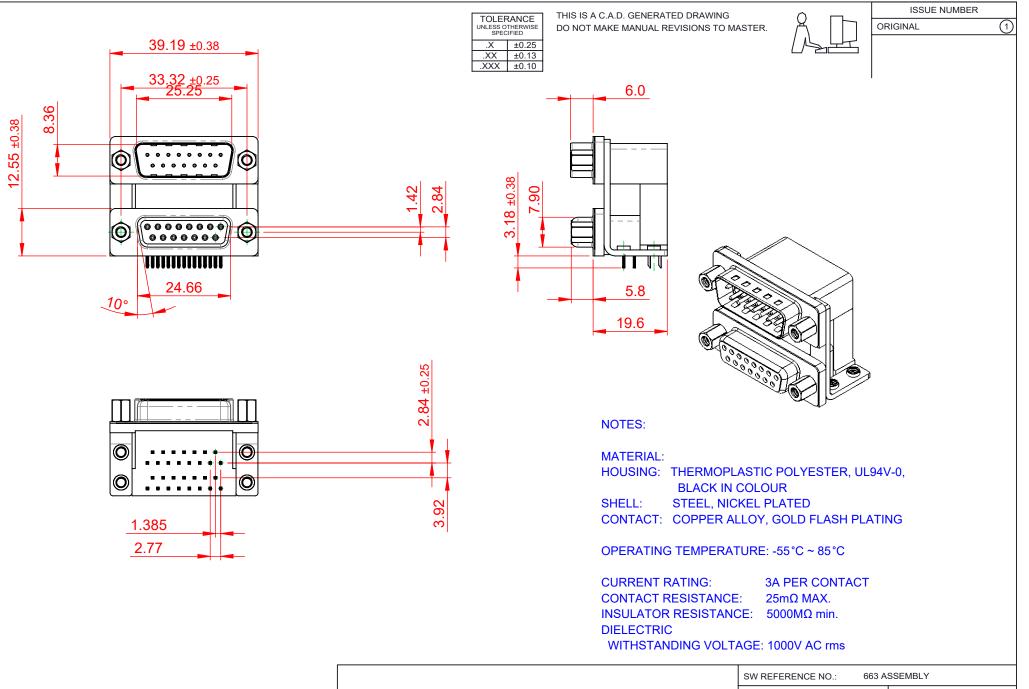

| <b>R</b> <sup>®</sup> HS |
|--------------------------|
| COMPLIANT                |

THIS SERIES FULLY CONFORMS TO THE EUROPEAN UNION DIRECTIVES 2011/65/EU FOR RoHS COMPLIANCY.

|  | 663 SERIES D-SUB (                   | DRAWN: C.B                                                                                                                           | DATE: AUG. 01/2018              |            |       |
|--|--------------------------------------|--------------------------------------------------------------------------------------------------------------------------------------|---------------------------------|------------|-------|
|  |                                      | CHECKED:                                                                                                                             | DATE:                           |            |       |
|  | EDAC INC                             | THESE DRAWINGS AND SPECIFICATIONS<br>ARE THE PROPERTY OF EDAC INCAND                                                                 | SCALE: (IN C.A.D. 1:1)          | SHEET 1 OF | 1     |
|  | YOUR CONNECTION TO QUALITY & SERVICE | SHALL NOT BE REPRODUCED OR COPIED<br>OR USED AS THE BASIS FOR THE<br>MANUFACTURE OR SALE OF APPARATUS<br>WITHOUT WRITTEN PERMISSION. | DRAWING NUMBER: 663-015-264-056 |            | ISSUE |
|  |                                      |                                                                                                                                      | PART NUMBER: 663-015-           | 264-056    | 1     |