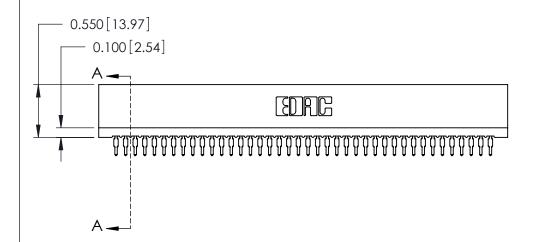

THIS IS A C.A.D. GENERATED DRAWING DO NOT MAKE MANUAL REVISIONS TO MASTER.

ISSUE NUMBER

ORIGINAL

Contact Information
520-P.C. Tail, Regular Point - Tail LG.=.175(4.45)
.100" (2.54mm) Contact Spacing x .200" (5.08mm) Row Spacing