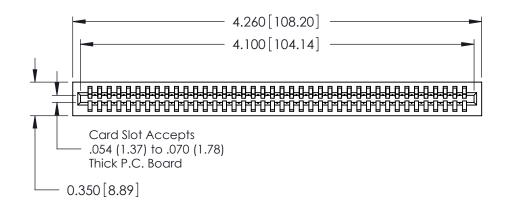

.230 [5.84] Point of Contact 0.420 [10.67] Card Slot 0.300 [7.62]

725 Series Ultra-Mate Card Edge Connector - Press Fit

Part Number: 725-040-520-101

YOUR CONNECTION TO QUALITY & SERVICE

**EDAC INC** TORONTO, ONTARIO CANADA