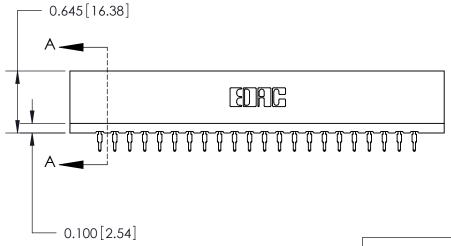

ISSUE NUMBER

ORIGINAL

Contact Information
520-P.C. Tail, Regular Point - Tail LG.=.190(4.83)
.156" (3.96mm) Contact Spacing x .200" (5.08mm) Row Spacing

ACAD REFERENCE NO.

737 Series Ultra-Mate Card Edge Connector - Press Fit