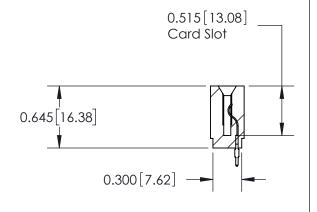

ISSUE NUMBER

ORIGINAL

Contact Information
520-P.C. Tail, Regular Point - Tail LG.=.190(4.83)
.156" (3.96mm) Contact Spacing x .200" (5.08mm) Row Spacing







ACAD REFERENCE NO.

737 Series Ultra-Mate Card Edge Connector - Press Fit

Part Number: 737-022-520-101

YOUR CONNECTION TO QUALITY & SERVICE

**EDAC INC** TORONTO, ONTARIO CANADA

THESE DRAWINGS AND SPECIFICATIONS ARE THE PROPERTY OF EDAC INC., AND SHALL NOT BE REPRODUCED, OR COPIED OR USED AS THE BASIS FOR THE MANUFACTURE OR SALE OF APPARATUS WITHOUT WRITTEN PERMISSION.

|  | DRAWN: J.LEE   | DATE: AUG.28/09 |
|--|----------------|-----------------|
|  | CHECKED:       | DATE:           |
|  | SCALE:         | SHEET 1 OF 2    |
|  | DRAWING NUMBER | ISSUE           |
|  | 737-ENG MASTER | ₹ 1             |

**SECTION A-A**