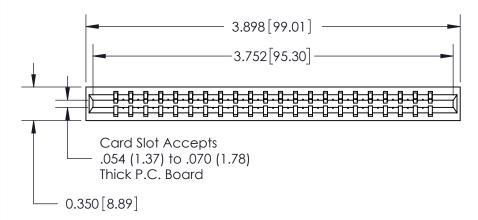

ISSUE NUMBER

ORIGINAL

Contact Information
520-P.C. Tail, Regular Point - Tail LG.=.190(4.83)
.156" (3.96mm) Contact Spacing x .200" (5.08mm) Row Spacing

ACAD REFERENCE NO.

737 Series Ultra-Mate Card Edge Connector - Press Fit