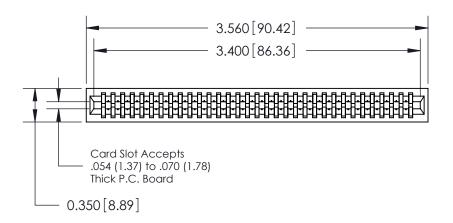

THIS IS A C.A.D. GENERATED DRAWING DO NOT MAKE MANUAL REVISIONS TO MASTER.

ISSUE NUMBER

ORIGINAL

Contact Information
560-Make Before Break (MBB) - Tail LG.=.190(4.83)
.100" (2.54mm) Contact Spacing x .200" (5.08mm) Row Spacing