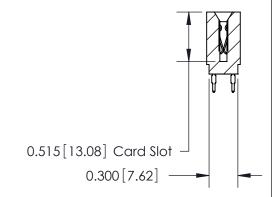

THIS IS A C.A.D. GENERATED DRAWING DO NOT MAKE MANUAL REVISIONS TO MASTER.

ISSUE NUMBER

ORIGINAL

Contact Information
560-Make Before Break (MBB) - Tail LG.=.190(4.83)
.100" (2.54mm) Contact Spacing x .200" (5.08mm) Row Spacing