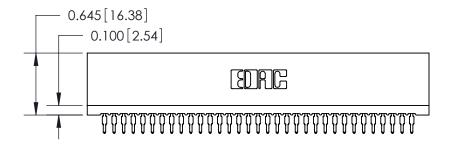

THIS IS A C.A.D. GENERATED DRAWING DO NOT MAKE MANUAL REVISIONS TO MASTER.

ISSUE NUMBER

ORIGINAL

Contact Information
560-Make Before Break (MBB) - Tail LG.=.190(4.83)
.100" (2.54mm) Contact Spacing x .200" (5.08mm) Row Spacing