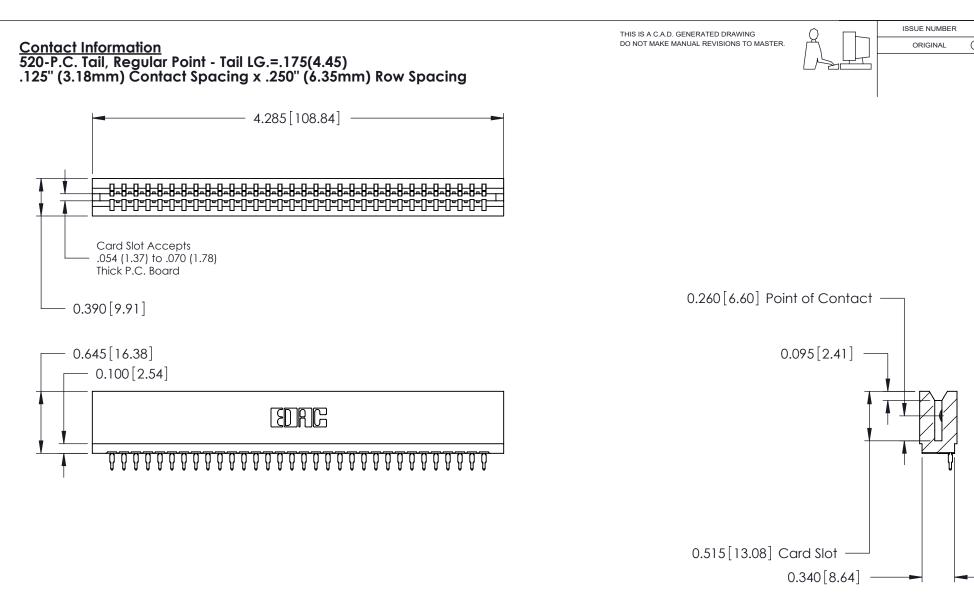

|  | 746 Series Ultra-Mate Card Edge Connector - Press Fit                 |                                                                                                                                                               |                                   | ACAD REFERENCE NO. |       | 746-ENG MASTER  |      |
|--|-----------------------------------------------------------------------|---------------------------------------------------------------------------------------------------------------------------------------------------------------|-----------------------------------|--------------------|-------|-----------------|------|
|  |                                                                       |