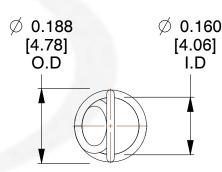

## NOTES:

1. Material : Stainless Steel

2. Finish:

3. Sugg Max. Load: 0.550 (lbs)
4. Sugg Max. Deflection: 3.900 (in)

5. All Drawing Dimensions are in Inches [mm]

6. Coil

info@centuryspring.com 800.237.5225