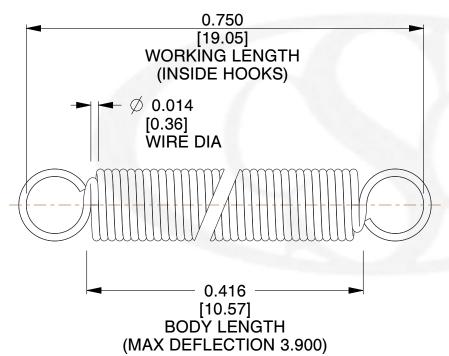

## NOTES:

1. Material : Stainless Steel

2. Finish:

3. Sugg Max. Load: 0.550 (lbs)
4. Sugg Max. Deflection: 3.900 (in)

5. All Drawing Dimensions are in Inches [mm]

6. Coil

info@centuryspring.com 800.237.5225

3.000

SCALE

ZZ3-11

**COMPONENT** 

UNIT
INCH [mm]

**SPRINGS** 

**EXTENSION SPRINGS** 

SHEET 1 of 1