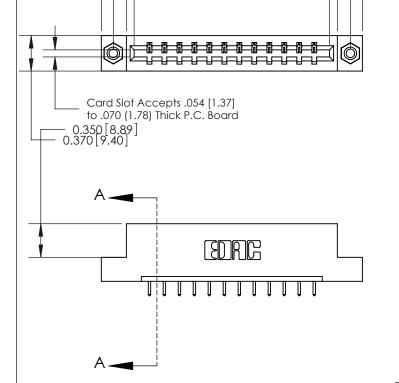

ISSUE NUMBER ORIGINAL

SECTION A-A 0.388 [9.86] Card Slot .160 [4.06] Point of Contact-

## **See Accompanying Page for:**

- **Bend Detail**
- **Mounting Options**

833 Series High Temp Card Edge Connector Part Number: 833-012-521-108

2.197 [55.80]

2.036[51.71]

**EDAC INC** TORONTO, ONTARIO CANADA