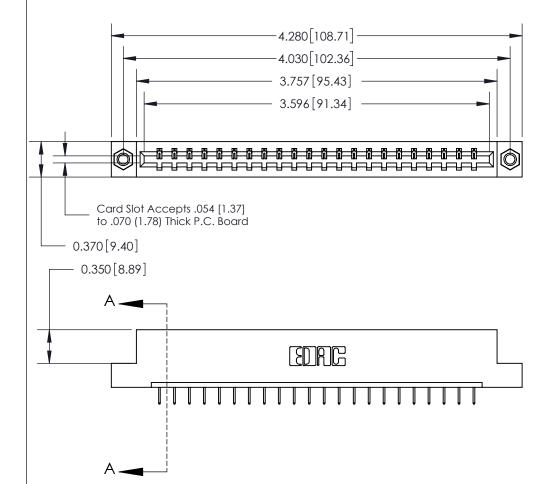

ORIGINAL

SECTION A-A 0.388 [9.86] Card Slot .160 [4.06] Point of Contact-

## See Accompanying Page for:

- **Bend Detail**
- **Mounting Options**

833 Series High Temp Card Edge Connector Part Number: 833-022-524-107

**EDAC INC** TORONTO, ONTARIO CANADA

THESE DRAWINGS AND SPECIFICATIONS ARE THE PROPERTY OF EDAC INC.,AND SHALL NOT BE REPRODUCED, OR COPIED OR USED AS THE BASIS FOR THE MANUFACTURE OR SALE OF APPARATUS WITHOUT WRITTEN PERMISSION.