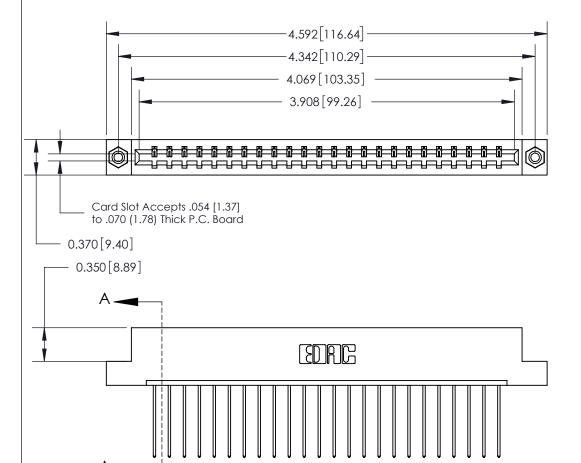

## **Contact Detail**

541-Wire Wrap .025 Sq.(0.64 Sq.) - Tail LG=.750(19.05)

.156 [3.96] Contact Spacing x .200 [5.08] Row Spacing

THIS IS A C.A.D. GENERATED DRAWING DO NOT MAKE MANUAL REVISIONS TO MASTER.

## See Accompanying Page for:

- **Bend Detail**
- **Mounting Options**

833 Series High Temp Card Edge Connector Part Number: 833-024-541-108

**EDAC INC** TORONTO, ONTARIO CANADA

THESE DRAWINGS AND SPECIFICATIONS ARE THE PROPERTY OF EDAC INC.,AND SHALL NOT BE REPRODUCED, OR COPIED OR USED AS THE BASIS FOR THE MANUFACTURE OR SALE OF APPARATUS WITHOUT WRITTEN PERMISSION.