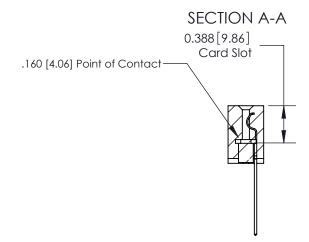

## **Contact Detail**

541-Wire Wrap .025 Sq.(0.64 Sq.) - Tail LG=.750(19.05)

.156 [3.96] Contact Spacing x .200 [5.08] Row Spacing

THIS IS A C.A.D. GENERATED DRAWING DO NOT MAKE MANUAL REVISIONS TO MASTER.

## See Accompanying Page for:

- **Bend Detail**
- **Mounting Options**

833 Series High Temp Card Edge Connector Part Number: 833-024-541-108

**EDAC INC** TORONTO, ONTARIO CANADA

THESE DRAWINGS AND SPECIFICATIONS ARE THE PROPERTY OF EDAC INC.,AND SHALL NOT BE REPRODUCED, OR COPIED OR USED AS THE BASIS FOR THE MANUFACTURE OR SALE OF APPARATUS WITHOUT WRITTEN PERMISSION.