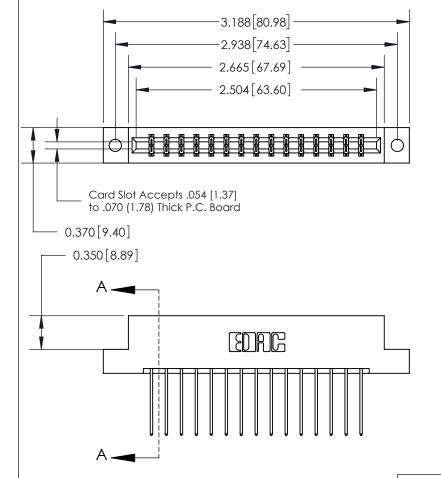

## **See Accompanying Page for:**

- **Bend Detail**
- **Mounting Options**

833 Series High Temp Card Edge Connector Part Number: 833-030-542-202

**EDAC INC** TORONTO, ONTARIO CANADA

THESE DRAWINGS AND SPECIFICATIONS ARE THE PROPERTY OF EDAC INC.,AND SHALL NOT BE REPRODUCED,OR COPIED OR USED AS THE BASIS FOR THE MANUFACTURE OR SALE OF APPARATUS WITHOUT WRITTEN PERMISSION.

## **Contact Detail**

542-Wire Wrap .025 Sq.(0.64 Sq.) - Tail LG=.645(16.38)

.156 [3.96] Contact Spacing x .200 [5.08] Row Spacing

THIS IS A C.A.D. GENERATED DRAWING DO NOT MAKE MANUAL REVISIONS TO MASTER.