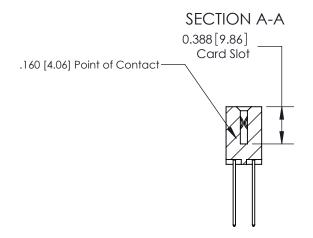

## **Contact Detail**

542-Wire Wrap .025 Sq.(0.64 Sq.) - Tail LG=.645(16.38)

.156 [3.96] Contact Spacing x .200 [5.08] Row Spacing

THIS IS A C.A.D. GENERATED DRAWING DO NOT MAKE MANUAL REVISIONS TO MASTER.