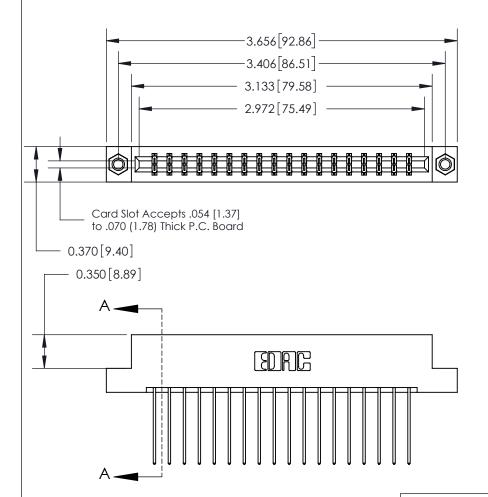

ISSUE NUMBER

ORIGINAL

Card Slot .160 [4.06] Point of Contact-

## **See Accompanying Page for:**

- **Bend Detail**
- **Mounting Options**

833 Series High Temp Card Edge Connector Part Number: 833-036-541-207

**EDAC INC** TORONTO, ONTARIO CANADA

THESE DRAWINGS AND SPECIFICATIONS ARE THE PROPERTY OF EDAC INC.,AND SHALL NOT BE REPRODUCED,OR COPIED OR USED AS THE BASIS FOR THE MANUFACTURE OR SALE OF APPARATUS WITHOUT WRITTEN PERMISSION.

| ACAD REFERENCE NO. | 833 ENG MASTER   |  |  |
|--------------------|------------------|--|--|
| DRAWN: J.LEE       | DATE: OCT. 14/09 |  |  |
| CHECKED:           | DATE:            |  |  |
| SCALE: NTS         | SHEET 1 OF 3     |  |  |
| DRAWING NUMBER     | ISSUE            |  |  |