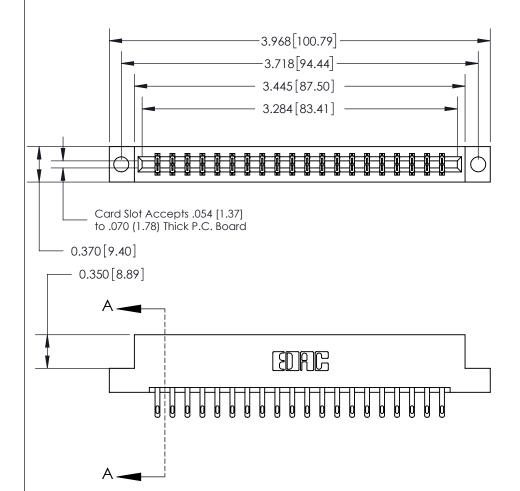

## **See Accompanying Page for:**

- **Bend Detail**
- **Mounting Options**

833 Series High Temp Card Edge Connector Part Number: 833-040-500-204

**EDAC INC** TORONTO, ONTARIO CANADA

THESE DRAWINGS AND SPECIFICATIONS ARE THE PROPERTY OF EDAC INC.,AND SHALL NOT BE REPRODUCED, OR COPIED OR USED AS THE BASIS FOR THE MANUFACTURE OR SALE OF APPARATUS WITHOUT WRITTEN PERMISSION.

| ACAD REFERENCE NO. | 833 ENG MASTER   |  |  |
|--------------------|------------------|--|--|
| DRAWN: J.LEE       | DATE: OCT. 14/09 |  |  |
| CHECKED:           | DATE:            |  |  |
| SCALE: NTS         | SHEET 1 OF 3     |  |  |
| DRAWING NUMBER     | ISSUE            |  |  |
| 833 Assembly       | 1                |  |  |