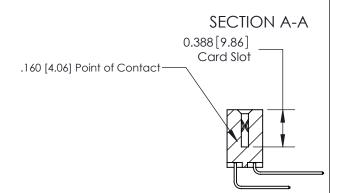

## **Contact Detail**

559-90 Degree Bend (Code 541 Contacts)

.156 [3.96] Contact Spacing x .200 [5.08] Row Spacing

THIS IS A C.A.D. GENERATED DRAWING DO NOT MAKE MANUAL REVISIONS TO MASTER.

ISSUE NUMBER

ORIGINAL