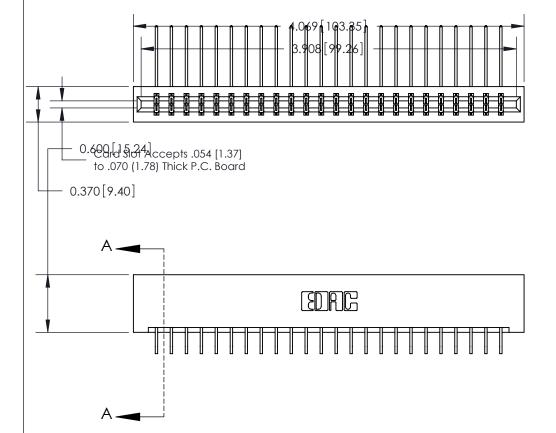

## **See Accompanying Page for:**

- **Bend Detail**
- **Mounting Options**

833 Series High Temp Card Edge Connector Part Number: 833-048-559-201

**EDAC INC** TORONTO, ONTARIO CANADA

THESE DRAWINGS AND SPECIFICATIONS ARE THE PROPERTY OF EDAC INC.,AND SHALL NOT BE REPRODUCED, OR COPIED OR USED AS THE BASIS FOR THE MANUFACTURE OR SALE OF APPARATUS WITHOUT WRITTEN PERMISSION.

| ACAD REFERENCE NO. | 833 ENG MASTER   |               |  |
|--------------------|------------------|---------------|--|
| DRAWN: J.LEE       | DATE: OCT. 14/09 |               |  |
| CHECKED:           | DATE:            |               |  |
| SCALE: NTS         | SHEET            | 1 <b>OF</b> 3 |  |
| DRAWING NUMBER     |                  | ISSUE         |  |
| 000 4              |                  | , ,           |  |